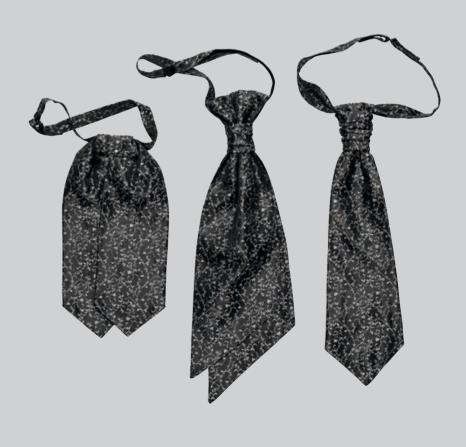

# DRESS SHIRT

CUMMERBUND - As an alternative to the waistcoat – an attractive sash in the colour and pattern of the bow tie. The cummerbund goes with a dinner suit.

NECKWEAR / PLASTRON / CRAVAT - The festive and broader alternative to the tie. We offer 3 basic styles, fabric an colour of your taste.