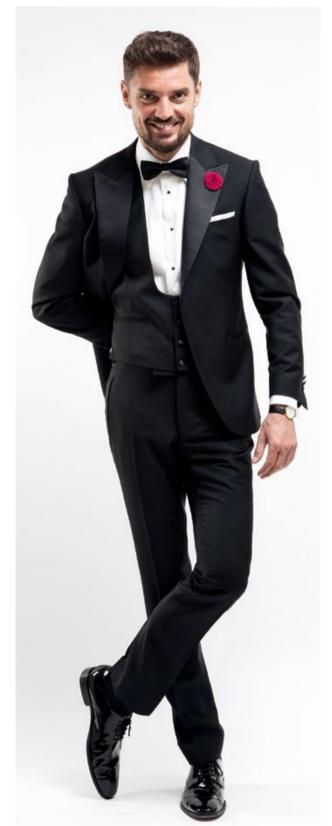

# DINNER SUIT peak lapel

When the invite says Black Tie you are perfectly dressed with this dinner suit.

Today, the dinner suit is one of the most festive and formal attires, with a few variations of this garment a unique look can always be achieved. Here we show you the classic looks with a Peak Lapel.

The classy, black dinner jacket, single breasted with one opening button, silk lapel and waistcoat with deep round opening.