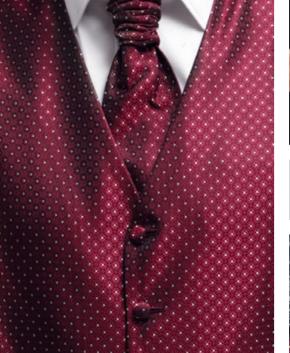

#### WAISTCOAT

The character of your outfit can always be expressed through the waistcoat, matching neck wear and a pocket square. Choose from our wide range of styles and details.