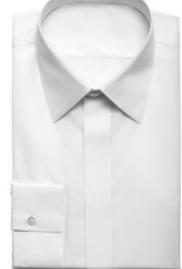

# DRESS SHIRT

CUMMERBUND - As an alternative to the waistcoat – an attractive sash in the colour and pattern of the bow tie. The cummerbund goes with a dinner suit.

NECKWEAR / PLASTRON / CRAVAT - The festive and broader alternative to the tie. We offer 3 basic styles, fabric an colour of your taste.