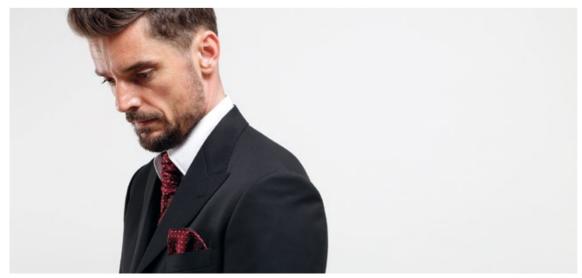

# DINNER SUIT peak lapel

When the invite says Black Tie you are perfectly dressed with this dinner suit.

Today, the dinner suit is one of the most festive and formal attires, with a few variations of this garment a unique look can always be achieved. Here we show you the classic looks with a Peak Lapel.

The classy, black dinner jacket, single breasted with one opening button, silk lapel and waistcoat with deep round opening.