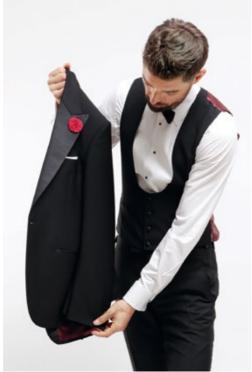

# DINNER SUIT peak lapel

When the invite says Black Tie you are perfectly dressed with this dinner suit.

Today, the dinner suit is one of the most festive and formal attires, with a few variations of this garment a unique look can always be achieved. Here we show you the classic looks with a Peak Lapel.

The classy, black dinner jacket, single breasted with one opening button, silk lapel and waistcoat with deep round opening.