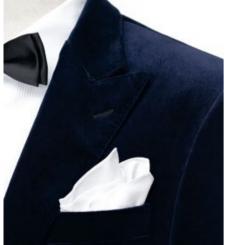

#### **VELVET SMOKING**

The expression smoking jacket has its origins in the English smoking lounges of the past century. It always dresses you well and can be adapted to the latest trends with the right accessories.

Give this classic garment a modern twist by making it from velvet! Combined with the classic formal trousers it is perfect for all manner of formal occasions.