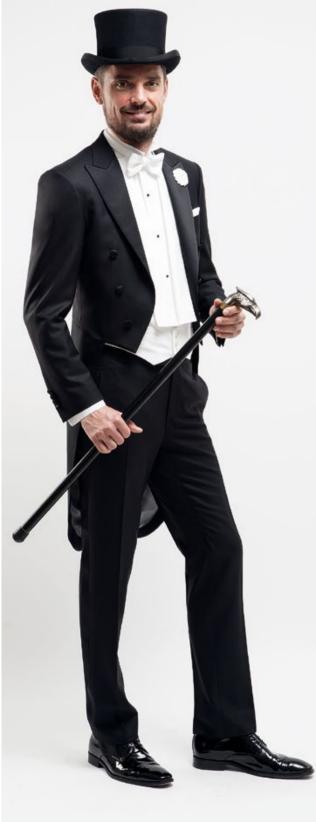

## **FULL EVENING DRESS**

The Tailcoat, king of formal wear, timeless and classic it is the must have for the very finest formal occasion.

If the invitation says White Tie you are requested to wea an evening tailcoat.

The trousers should have two silk stripes, pique waistcoat with a deep V-neck, white frack shirt with stud buttons, white bowtie, black leather patent shoes. top hat, cape and stick!

Tailcoat Super 150°S VB0010
Waistcoat & Bowtie Marcella H003
Dress Shirt Sea Island Poplin M550