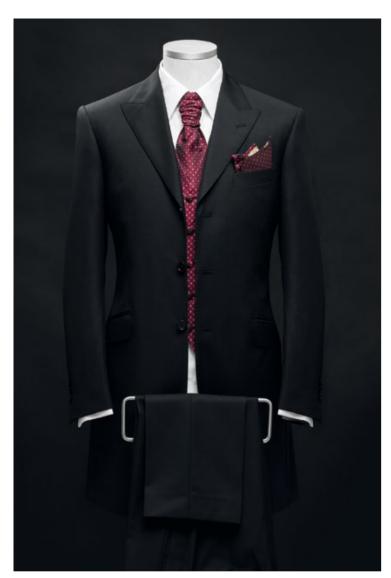

# **MORNING COAT**

The Morning Coat finds it place at a formal wedding or even at Roval Ascot or other social functions.

The style of the Morning Coat is very set, Grey Jacket, plain or herringbone, with a grey striped trouser, introduce some colour with the waistcoat but always a light pastel tone. The Morning Coat should always be finished with the plastron to achieve the look.

Morning Coat Herringbone VB0034 Waistcoat Silk BK0002 Trousers Stripe EB0002 Accessoires Dutel DU0004