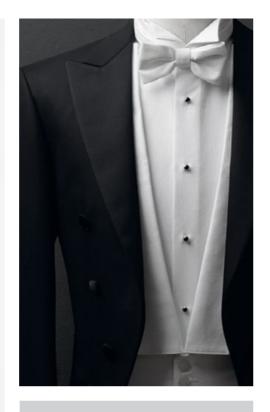

# DRESS SHIRT

CUMMERBUND - As an alternative to the waistcoat – an attractive sash in the colour and pattern of the bow tie. The cummerbund goes with a dinner suit.

NECKWEAR / PLASTRON / CRAVAT - The festive and broader alternative to the tie. We offer 3 basic styles, fabric an colour of your taste.

#### **ACCESSOIRES**

BOWTIE - The classy alternative to the tie or cravat, it is the must have accessory with a dinner jacket or evening tailcoat. In a variety of colours, styles or sizes the options are limitless.