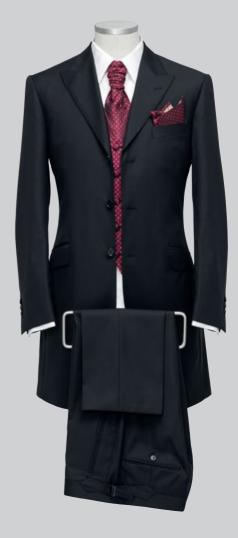

# **MORNING COAT**

The Morning Coat finds it place at a formal wedding or even at Roval Ascot or other social functions.

The style of the Morning Coat is very set, Grey Jacket, plain or herringbone, with a grey striped trouser, introduce some colour with the waistcoat but always a light pastel tone. The Morning Coat should always be finished with the plastron to achieve the look.

Morning Coat Herringbone VB0034 Waistcoat Silk BK0002 Trousers Stripe EB0002 Accessoires Dutel DU0004