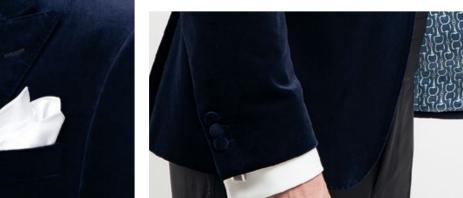

#### **VELVET SMOKING**

The expression smoking jacket has its origins in the English smoking lounges of the past century. It always dresses you well and can be adapted to the latest trends with the right accessories.

Give this classic garment a modern twist by making it from velvet! Combined with the classic formal trousers it is perfect for all manner of formal occasions.