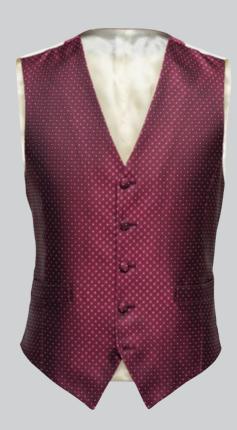

#### WAISTCOAT

The character of your outfit can always be expressed through the waistcoat, matching neck wear and a pocket square. Choose from our wide range of styles and details.