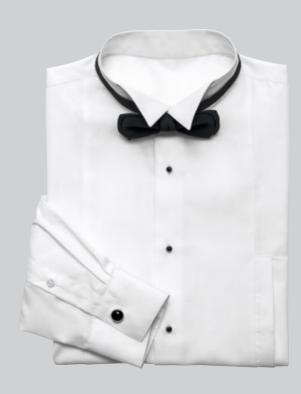

# DRESS SHIRT

CUMMERBUND - As an alternative to the waistcoat – an attractive sash in the colour and pattern of the bow tie. The cummerbund goes with a dinner suit.

NECKWEAR / PLASTRON / CRAVAT - The festive and broader alternative to the tie. We offer 3 basic styles, fabric an colour of your taste.