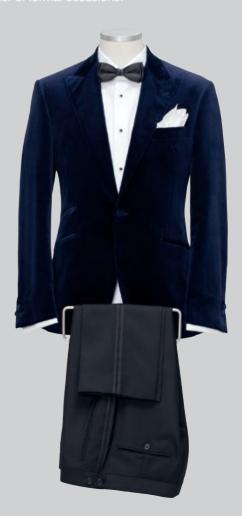

#### **VELVET SMOKING**

The expression smoking jacket has its origins in the English smoking lounges of the past century. It always dresses you well and can be adapted to the latest trends with the right accessories.

Give this classic garment a modern twist by making it from velvet! Combined with the classic formal trousers it is perfect for all manner of formal occasions.