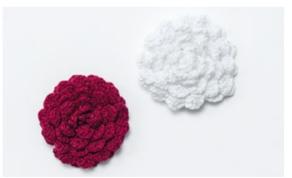

FLOWER / DRESS DECORUM - Make a dramatic contrast against a black dinner jacket, it is not only a dress accessory but a symbol.

CUFFLINKS AND STUDS - Classic black Tie shirt studs, cufflinks and waistcoat studs if needed are typically gold or onyx, the formal jewellery is a perfect opportunity to personalise your formal wardrobe.