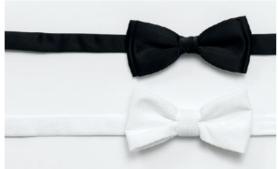

#### **ACCESSOIRES**

BOWTIE - The classy alternative to the tie or cravat, it is the must have accessory with a dinner jacket or evening tailcoat. In a variety of colours, styles or sizes the options are limitless.