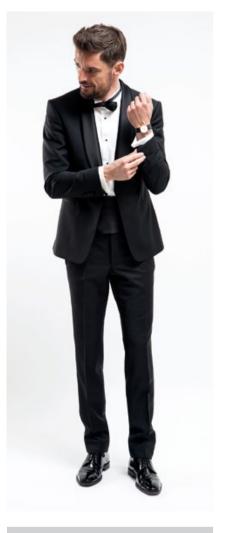

#### **VELVET SMOKING**

The expression smoking jacket has its origins in the English smoking lounges of the past century. It always dresses you well and can be adapted to the latest trends with the right accessories.

Give this classic garment a modern twist by making it from velvet! Combined with the classic formal trousers it is perfect for all manner of formal occasions.