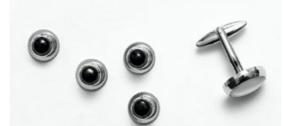

FLOWER / DRESS DECORUM - Make a dramatic contrast against a black dinner jacket, it is not only a dress accessory but a symbol.

CUFFLINKS AND STUDS - Classic black Tie shirt studs, cufflinks and waistcoat studs if needed are typically gold or onyx, the formal jewellery is a perfect opportunity to personalise your formal wardrobe.