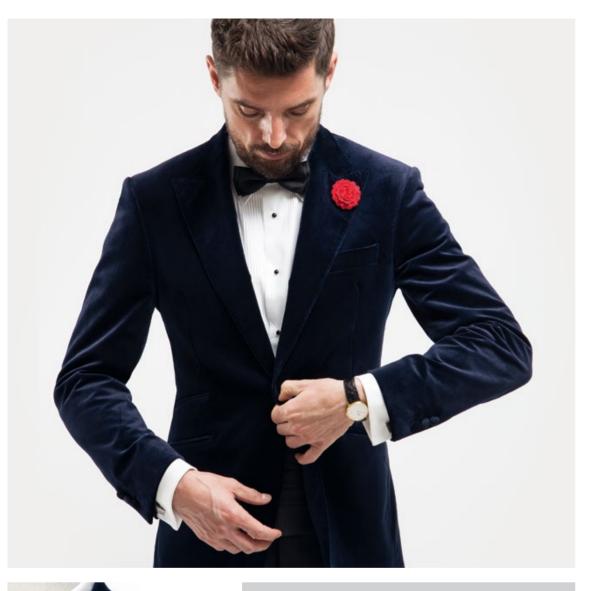

#### **VELVET SMOKING**

The expression smoking jacket has its origins in the English smoking lounges of the past century. It always dresses you well and can be adapted to the latest trends with the right accessories.

Give this classic garment a modern twist by making it from velvet! Combined with the classic formal trousers it is perfect for all manner of formal occasions.