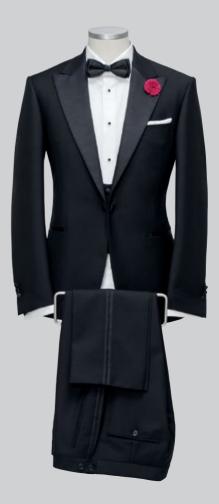

# DINNER SUIT peak lapel

When the invite says Black Tie you are perfectly dressed with this dinner suit.

Today, the dinner suit is one of the most festive and formal attires, with a few variations of this garment a unique look can always be achieved. Here we show you the classic looks with a Peak Lapel.

The classy, black dinner jacket, single breasted with one opening button, silk lapel and waistcoat with deep round opening.