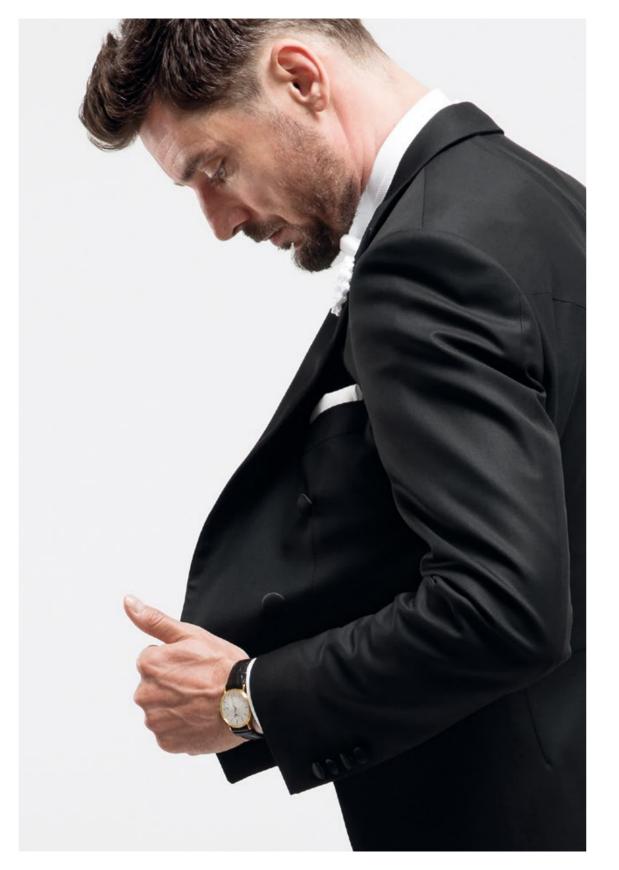

# DINNER SUIT peak lapel

When the invite says Black Tie you are perfectly dressed with this dinner suit.

Today, the dinner suit is one of the most festive and formal attires, with a few variations of this garment a unique look can always be achieved. Here we show you the classic looks with a Peak Lapel.

The classy, black dinner jacket, single breasted with one opening button, silk lapel and waistcoat with deep round opening.