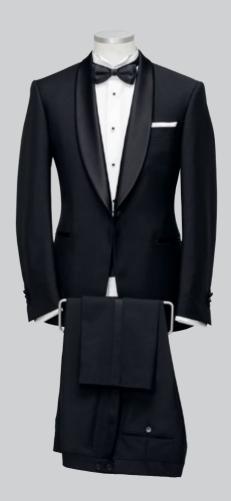

# **DINNER SUIT shawl-collar**

The next Black Tie maybe more classical than the first.

The shawl collar lapel, combined with the black cummerbund and the obligatory bow tie - you can try and tie yourself.

The formal trousers are plain, matching the colour of the jacket, they have no turn ups and no pleats, always with one satin stripe at the side.

Suit VB0067, Wool & Mohair, Lapel Silk S03, Lining 266 Shirt M1018, 170/2, Plisé H003