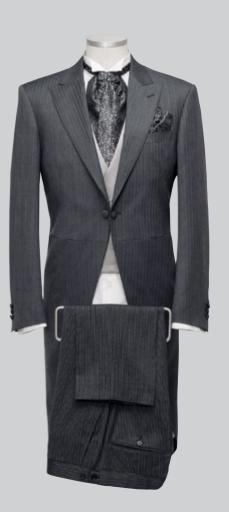

# **MORNING COAT**

The Morning Coat finds it place at a formal wedding or even at Roval Ascot or other social functions.

The style of the Morning Coat is very set, Grey Jacket, plain or herringbone, with a grey striped trouser, introduce some colour with the waistcoat but always a light pastel tone. The Morning Coat should always be finished with the plastron to achieve the look.

Morning Coat Herringbone VB0034 Waistcoat Silk BK0002 Trousers Stripe EB0002 Accessoires Dutel DU0004