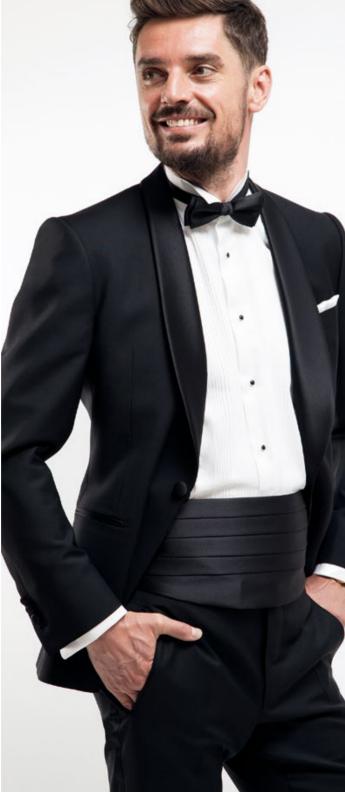

# **DINNER SUIT shawl-collar**

The next Black Tie maybe more classical than the first.

The shawl collar lapel, combined with the black cummerbund and the obligatory bow tie - you can try and tie yourself.

The formal trousers are plain, matching the colour of the jacket, they have no turn ups and no pleats, always with one satin stripe at the side.

Suit VB0067, Wool & Mohair, Lapel Silk S03, Lining 266 Shirt M1018, 170/2, Plisé H003