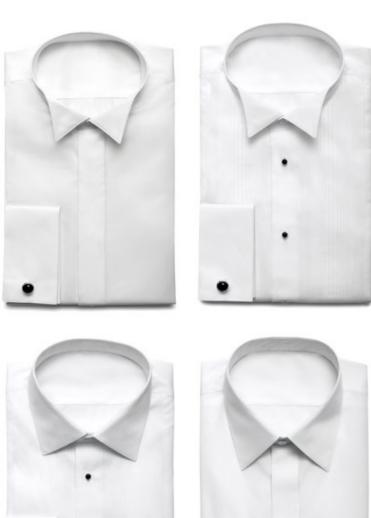

# DRESS SHIRT

CUMMERBUND - As an alternative to the waistcoat – an attractive sash in the colour and pattern of the bow tie. The cummerbund goes with a dinner suit.

NECKWEAR / PLASTRON / CRAVAT - The festive and broader alternative to the tie. We offer 3 basic styles, fabric an colour of your taste.

#### **ACCESSOIRES**

BOWTIE - The classy alternative to the tie or cravat, it is the must have accessory with a dinner jacket or evening tailcoat. In a variety of colours, styles or sizes the options are limitless.

FLOWER / DRESS DECORUM - Make a dramatic contrast against a black dinner jacket, it is not only a dress accessory but a symbol.

CUFFLINKS AND STUDS - Classic black Tie shirt studs, cufflinks and waistcoat studs if needed are typically gold or onyx, the formal jewellery is a perfect opportunity to personalise your formal wardrobe.