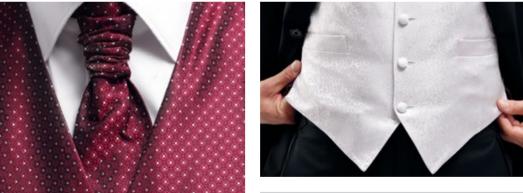

#### WAISTCOAT

The character of your outfit can always be expressed through the waistcoat, matching neck wear and a pocket square. Choose from our wide range of styles and details.

# DRESS SHIRT

CUMMERBUND - As an alternative to the waistcoat – an attractive sash in the colour and pattern of the bow tie. The cummerbund goes with a dinner suit.

NECKWEAR / PLASTRON / CRAVAT - The festive and broader alternative to the tie. We offer 3 basic styles, fabric an colour of your taste.