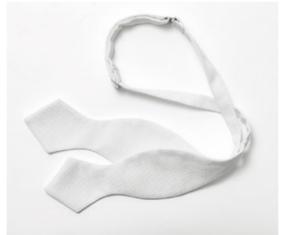

#### **ACCESSOIRES**

BOWTIE - The classy alternative to the tie or cravat, it is the must have accessory with a dinner jacket or evening tailcoat. In a variety of colours, styles or sizes the options are limitless.