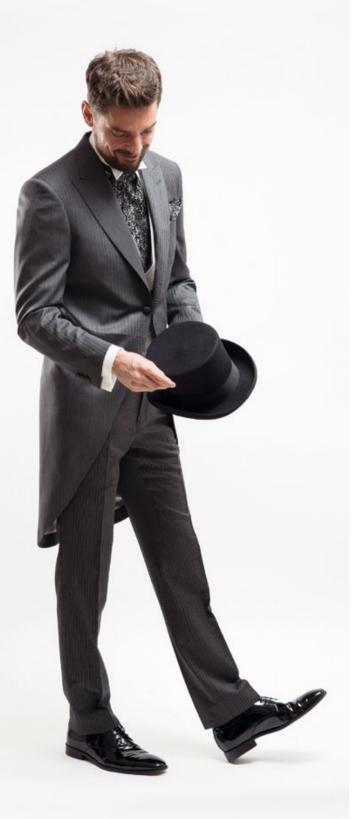

# **MORNING COAT**

The Morning Coat finds it place at a formal wedding or even at Roval Ascot or other social functions.

The style of the Morning Coat is very set, Grey Jacket, plain or herringbone, with a grey striped trouser, introduce some colour with the waistcoat but always a light pastel tone. The Morning Coat should always be finished with the plastron to achieve the look.

Morning Coat Herringbone VB0034 Waistcoat Silk BK0002 Trousers Stripe EB0002 Accessoires Dutel DU0004