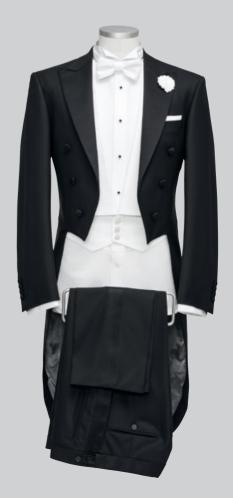

## **FULL EVENING DRESS**

The Tailcoat, king of formal wear, timeless and classic it is the must have for the very finest formal occasion.

If the invitation says White Tie you are requested to wea an evening tailcoat.

The trousers should have two silk stripes, pique waistcoat with a deep V-neck, white frack shirt with stud buttons, white bowtie, black leather patent shoes. top hat, cape and stick!

Tailcoat Super 150°S VB0010
Waistcoat & Bowtie Marcella H003
Dress Shirt Sea Island Poplin M550