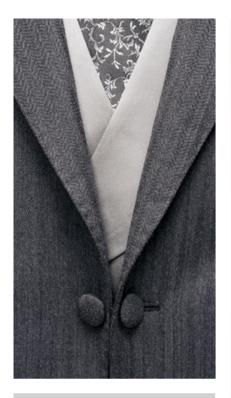

# **MORNING COAT**

The Morning Coat finds it place at a formal wedding or even at Roval Ascot or other social functions.

The style of the Morning Coat is very set, Grey Jacket, plain or herringbone, with a grey striped trouser, introduce some colour with the waistcoat but always a light pastel tone. The Morning Coat should always be finished with the plastron to achieve the look.

Morning Coat Herringbone VB0034 Waistcoat Silk BK0002 Trousers Stripe EB0002 Accessoires Dutel DU0004