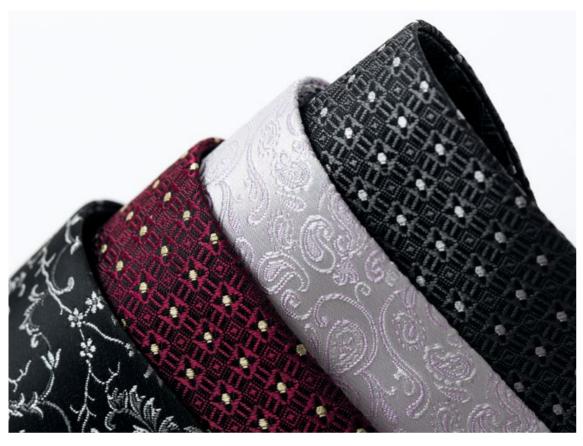

# DRESS SHIRT

CUMMERBUND - As an alternative to the waistcoat – an attractive sash in the colour and pattern of the bow tie. The cummerbund goes with a dinner suit.

NECKWEAR / PLASTRON / CRAVAT - The festive and broader alternative to the tie. We offer 3 basic styles, fabric an colour of your taste.

#### **ACCESSOIRES**

BOWTIE - The classy alternative to the tie or cravat, it is the must have accessory with a dinner jacket or evening tailcoat. In a variety of colours, styles or sizes the options are limitless.