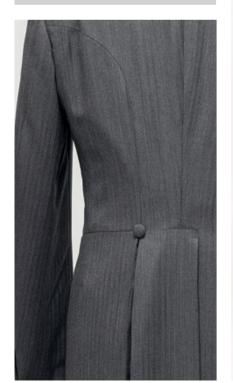

# **MORNING COAT**

The Morning Coat finds it place at a formal wedding or even at Roval Ascot or other social functions.

The style of the Morning Coat is very set, Grey Jacket, plain or herringbone, with a grey striped trouser, introduce some colour with the waistcoat but always a light pastel tone. The Morning Coat should always be finished with the plastron to achieve the look.

Morning Coat Herringbone VB0034 Waistcoat Silk BK0002 Trousers Stripe EB0002 Accessoires Dutel DU0004