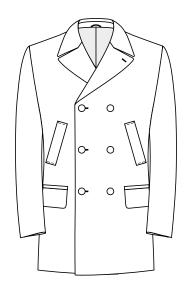

#### 2D I DB, 6 x 2

Code 2P6 Pea Coat, DB, 6 x 3

**2U6** Ulster, DB, 6 x 3

Code 2R5 Raincoat, SB, 5 buttons, high collar

Code 2ZR5 Raincoat, SB, 5 buttons, high collar, fly front

0

0

POCKETS