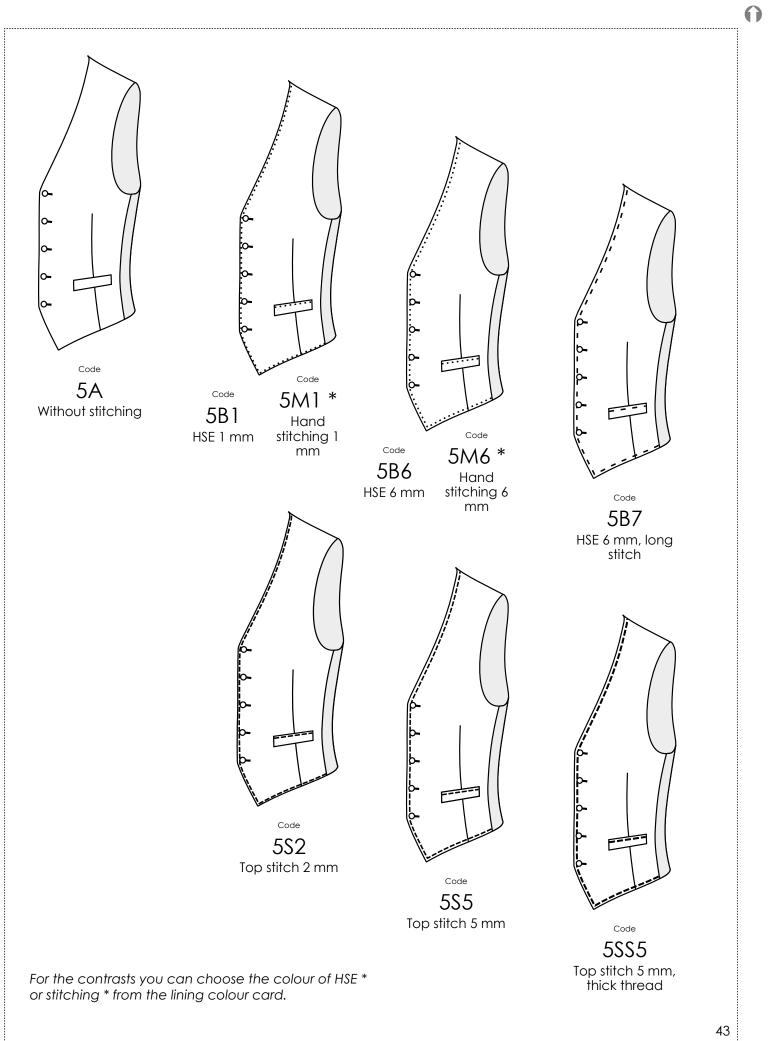

# Dinner jacket inside pockets

Dinner jacket, 2 inside breast pockets, ticket pocket

For technical reasons only available without tongue !

STITCHING

STITCHING