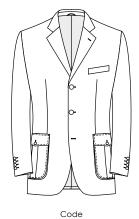

ra slanted side jetted pockets, no flaps



4JJ2 Welt breast pocket, extra slant side jetted pockets, no flaps



4P1

Without breast pocket, extra slant side jetted pockets, ticket pocket



Code 4P2

Welt breast pocket, extra slant side jetted pockets, ticket pocket



POCKETS / Jetted







411 Without breast pocket, shaped flap side pockets with button



4G1 Without pockets



4G2 Welt breast pocket

15







4K1

Without breast pocket, side square bellows pockets with flaps



Code 4K2 Welt breast pocket, side square bellows pockets with flaps



Code 4K5 Patch breast pocket left, side square bellows pockets with flaps



<sup>Code</sup> 4K6

Patch breast pockets left+right, side square bellows pockets w. flaps



4L1

Without breast pocket, side circle bellows pockets with flaps



4L2 Welt breast pocket, side round bellows pockets with flaps



4L7 Patch breast pocket left, side round bellows pockets with flaps



4L8

Patch breast pocket left+right, side circle bellows pockets with flaps



### CUFFS / With vent





## CUFFS / Various



### Standard

6HR <sup>Code</sup> With tongue facing, 4 pockets, security

CodeWith tongue facing, 4 pockets, security6HLclosing - left

6HB Closing - both



### Standard

<sup>Code</sup> With tongue facing, 4 pockets, zipper 6IR closing - right

CodeWith tongue facing, 4 pockets, zipperGILclosing - left

CodeWith tongue facing, 4 pockets, zipper61Bclosing - both



CodeWith tongue facing, 4 pockets, no security6Jfastening

For contrasts you can choose the colour of inside pocket jettings \* and columbia-stitching \* from the l