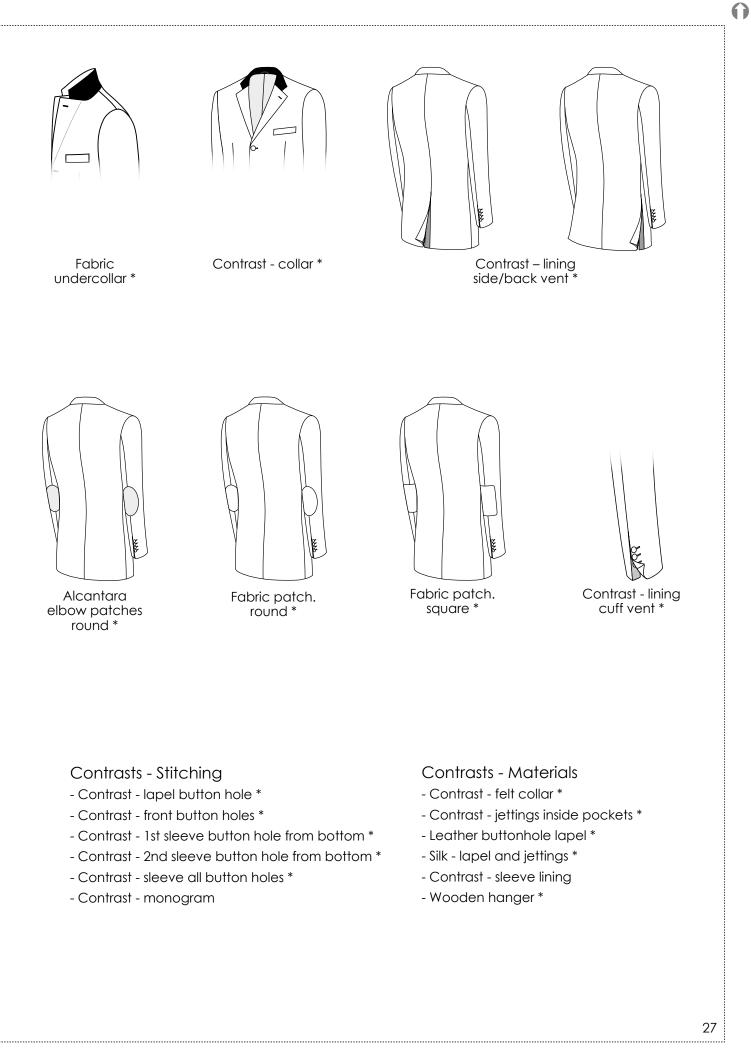

59

0

Fabric undercollar \* Contrast - collar

0

Alcantara elbow patches round \*

#### Contrasts - Stitching

- Contrast lapel button hole \*
- Contrast front button holes \*
- Contrast 1st sleeve button hole from bottom \*
- Contrast 2nd sleeve button hole from bottom \*
- Contrast sleeve all button holes \*
- Contrast monogram
- Contrast sleeve lining

#### **Contrasts - Materials**

- Contrast felt collar \*
- Contrast jettings inside pockets \*
- Leather buttonhole lapel \*
- Wooden hanger \*

0