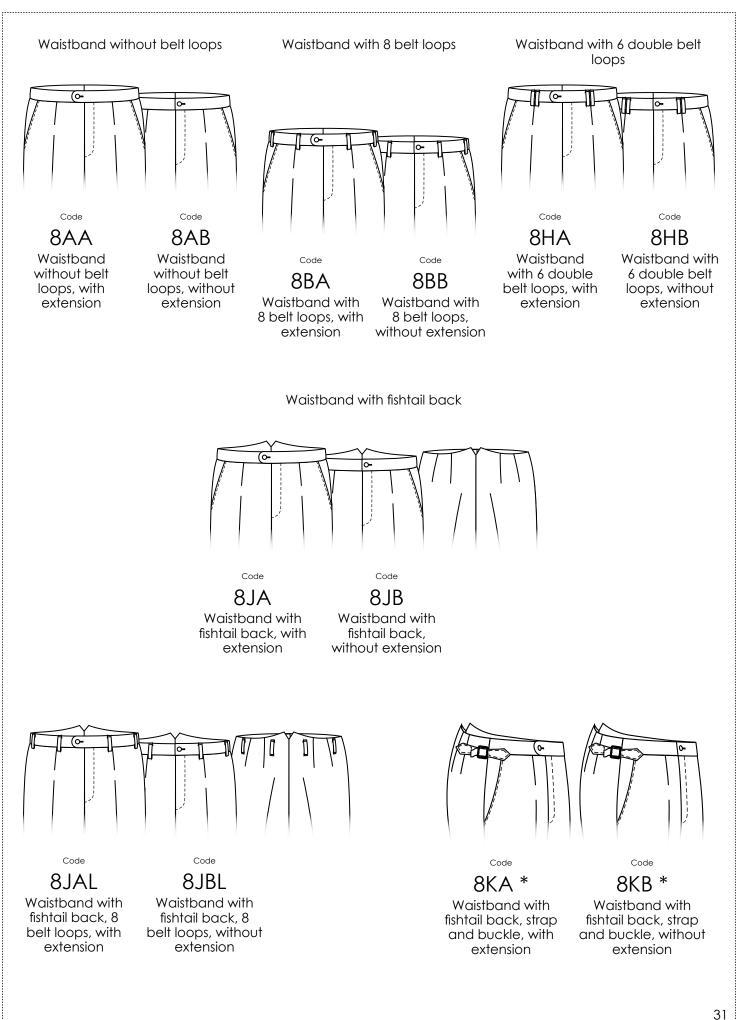

#### WAISTBAND

0

|    | 8AA    | Waistband without belt loops, with extension                  |  |
|----|--------|---------------------------------------------------------------|--|
|    | 8AB    | Waistband without belt loops, without extension               |  |
|    | 8BA    | Waistband with 8 belt loops, with extension                   |  |
|    | 8BB    | Waistband with 8 belt loops, without extension                |  |
|    | 8HA    | Waistband with 6 double belt loops, with extension            |  |
|    | 8HB    | Waistband with 6 double belt loops, without extension         |  |
|    | 8IA    | Waistband with 6 wide (3 cm) belt<br>loops, with extension    |  |
|    | 8IB    | Waistband with 6 wide (3 cm) belt<br>loops, without extension |  |
|    | BOTTOM |                                                               |  |
|    | 5AR    | Hem 5 cm, finished                                            |  |
|    | 5AO    | Hem 5 cm, unfinished                                          |  |
|    | 5BR    | Turn-up 4 cm, finished                                        |  |
|    | 5BO    | Turn-up 4 cm, unfinished                                      |  |
|    | 5HR    | Vent 4 cm in side seam, finished                              |  |
|    | 5HO    | Vent 4 cm in side seam, unfinished                            |  |
| 38 |        |                                                               |  |
|    |        |                                                               |  |