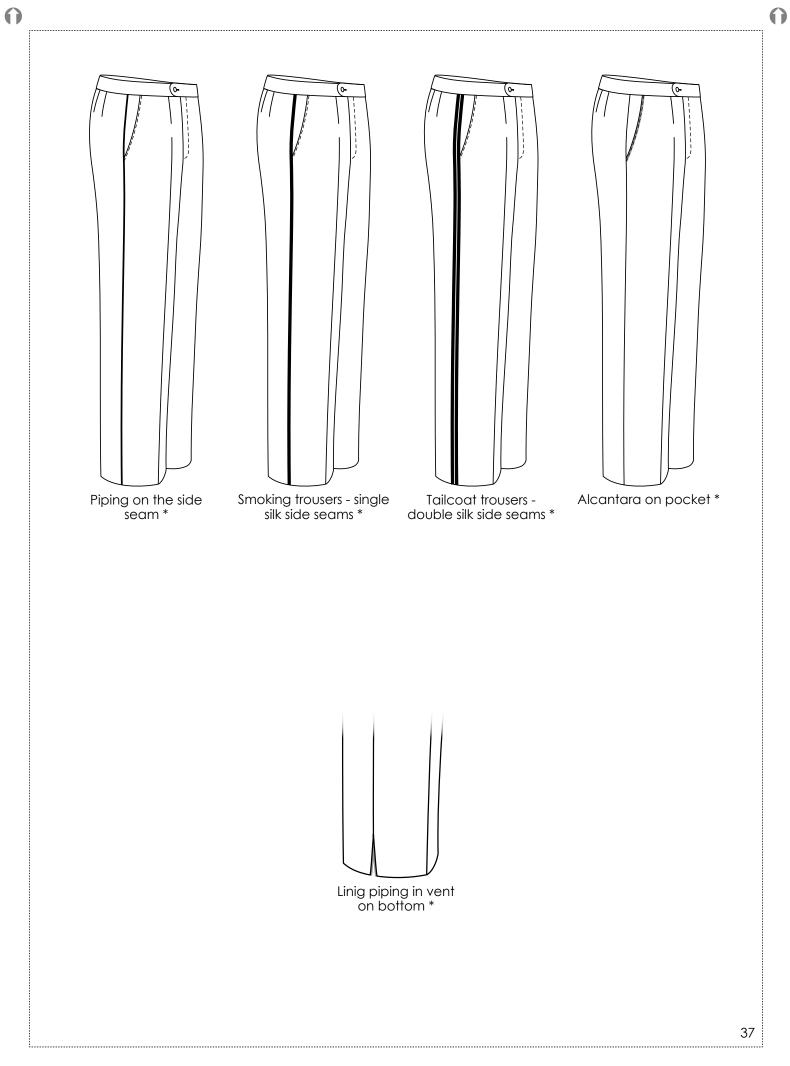

#### Style options

- AD Centre back «V»
- TB Security pocket with zip, inside waistband
- GS Top stitch on the side seam 6 mm
- $\Pi \qquad \begin{array}{l} \text{Security pocket with zip, inside right front} \\ \text{pocket} \end{array}$
- OKHT Without buttonhole and button on hip pocket
- HH Hook instead of button on waistband
- HTL 1 hip pocket left
- KV Button fly
- VT Stronger pocket bags
- DS Belt prong loop
- TC Change pocket
- SCH1 1 pair of loops extra
- SCH6 6 loops extra
- SCH8 8 loops extra
- OB No front and back crease