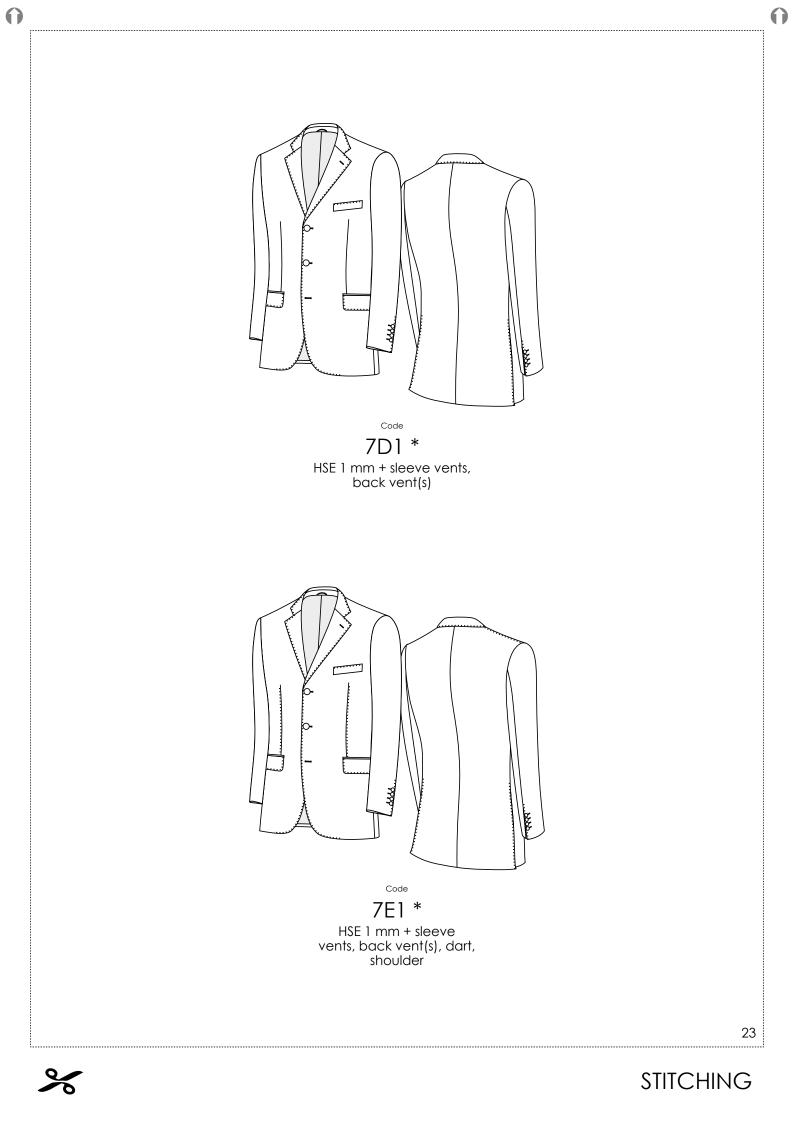

# Dinner jacket inside pockets

Dinner jacket, 2 inside breast pockets, ticket pocket

For technical reasons only available without tongue !

STITCHING

STITCHING