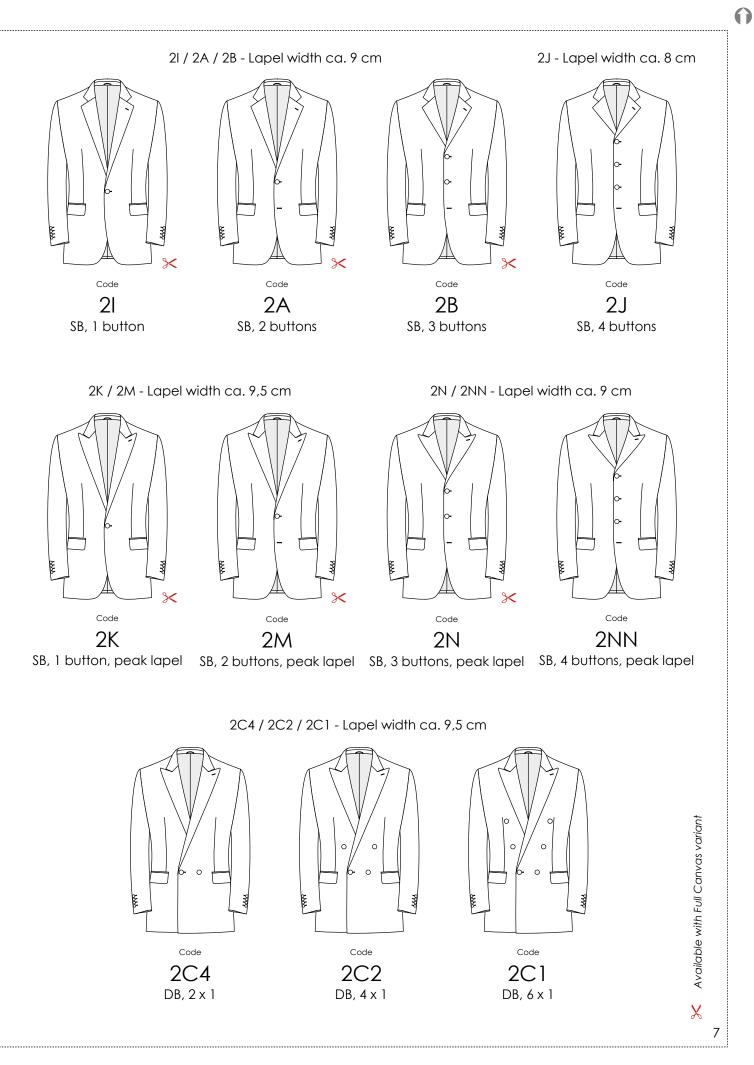

|           | POCKETS       |
|           | STITCHING     |
|           | STYLE OPTIONS |

MATERIAL OPTIONS

ALL OPTIONS

| OVERCOAT   | MODEL            |
|------------|------------------|
|            | TYPE             |
|            | BASIC            |
|            | ВАСК             |
|            | POCKETS          |
|            | CUFF             |
|            | INSIDE           |
|            | STITCHING        |
|            | STYLE OPTIONS    |
|            | MATERIAL OPTIONS |
|            |                  |
| DRESS COAT | ALL OPTIONS      |

Interactive Content

2

MORNING COAT





Product features



MODEL

SUİT MADE TO MEASURE





1N Normal Jacket





**1**L Long Jacket

Normal length plus 11 cm



Normal length plus 11 cm

\* Labelling for options with surcharge





BASIC



BASIC



BASIC



# BASIC

0

SUIT MADE TO MEASURE









4C1 Without breast pocket, flap side pockets

4C2 Welt breast pocket, flap side pockets



4E1 Without breast pocket, flap side pockets, ticket pocket



<sup>Code</sup>

Welt breast pocket, flap side pockets, ticket pocket



4D1 Without breast pocket,

slant flap side pockets



4D2 Welt breast pocket, slant flap side pockets



4F1

Without breast pocket,

slant flap side pockets,

ticket pocket





Welt breast pocket, slant flap side pockets, slant ticket pocket





4DD1 Without breast pocket, extra slant flap side pockets

Code



4DD2 Welt breast pocket, extra slant flap side pockets



4FF1 Without breast pocket, extra slant flap side pockets, ticket pocket



4FF2 It breast pocl

Welt breast pocket, extra slan