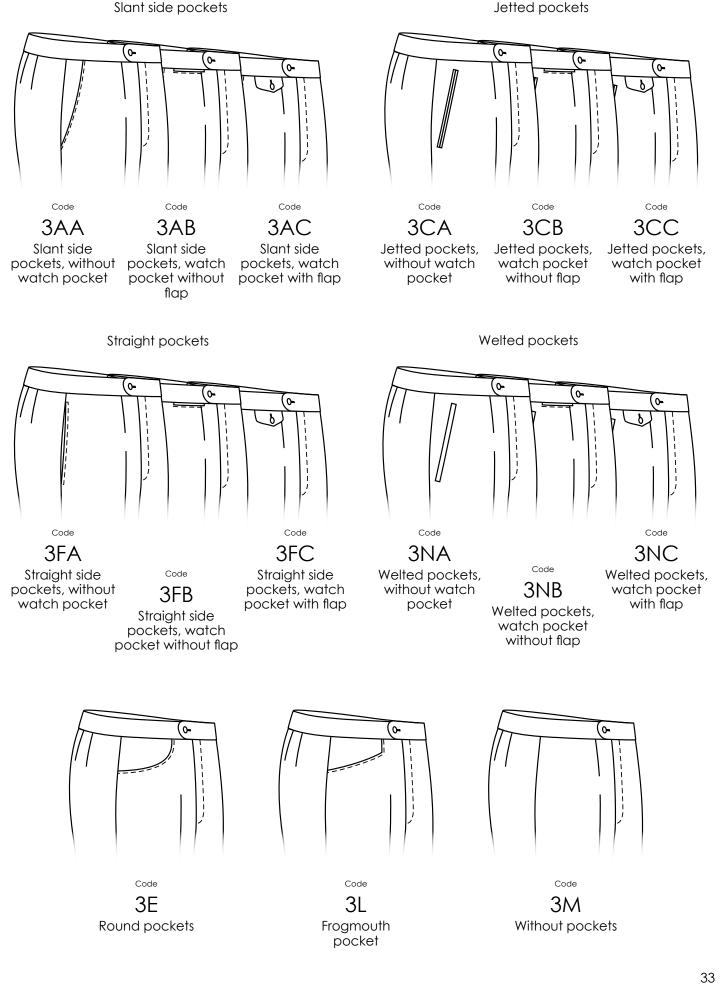

# HIP POCKETS

# HIP POCKETS

All possibilities are the same as by normal trousers

#### Style options

- AD Centre back «V»
- TB Security pocket with zip, inside waistband
- GS Top stitch on the side seam 6 mm
- $\Pi \qquad \begin{array}{l} \text{Security pocket with zip, inside right front} \\ \text{pocket} \end{array}$
- OKHT Without buttonhole and button on hip pocket
- HH Hook instead of button on waistband
- HTL 1 hip pocket left
- KV Button fly
- VT Stronger pocket bags
- DS Belt prong loop
- TC Change pocket
- SCH1 1 pair of loops extra
- SCH6 6 loops extra
- SCH8 8 loops extra
- OB No front and back crease