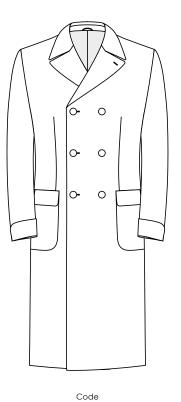

#### 2D I DB, 6 x 2

Code 2P6 Pea Coat, DB, 6 x 3

**2U6** Ulster, DB, 6 x 3

Code 2R5 Raincoat, SB, 5 buttons, high collar

Code 2ZR5 Raincoat, SB, 5 buttons, high collar, fly front

0

0

POCKETS