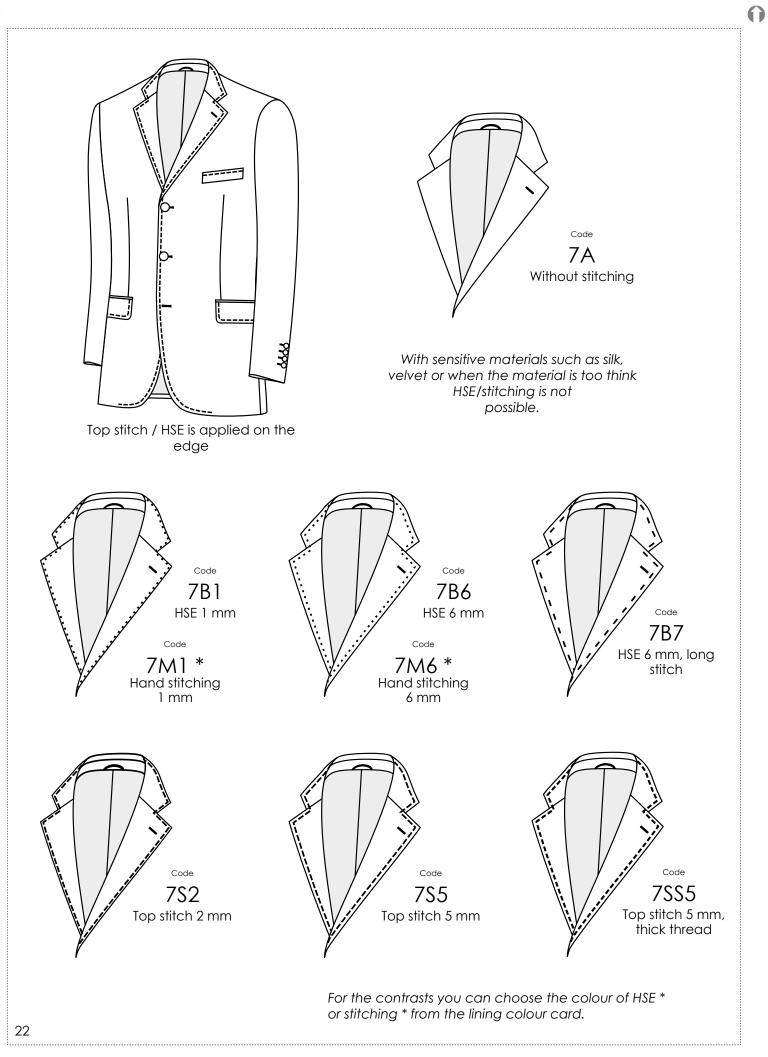

# Dinner jacket inside pockets

Dinner jacket, 2 inside breast pockets, ticket pocket

For technical reasons only available without tongue !

STITCHING

STITCHING