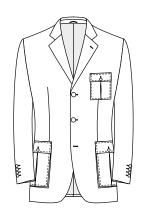

4G1 Without pockets

4G2 Welt breast pocket

15

4K1

Without breast pocket, side square bellows pockets with flaps

Code 4K2 Welt breast pocket, side square bellows pockets with flaps

Code 4K5 Patch breast pocket left, side square bellows pockets with flaps