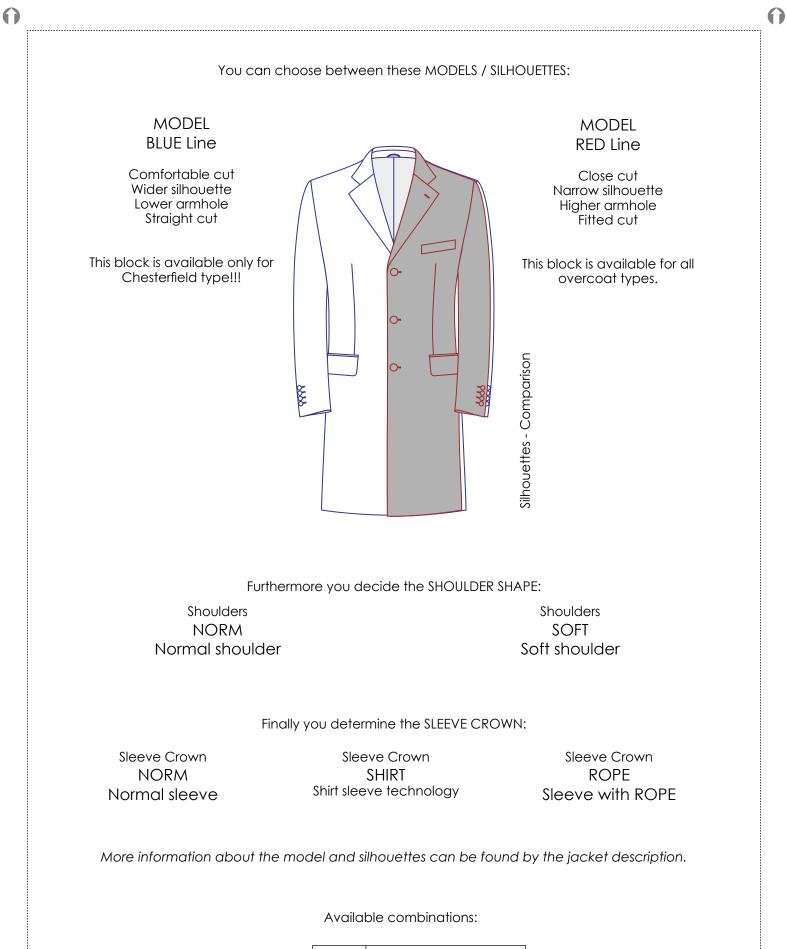

OKHT Without buttonhole and button on hip pocket
- HH Hook instead of button on waistband
- HTL 1 hip pocket left
- KV Button fly
- VT Stronger pocket bags
- DS Belt prong loop
- TC Change pocket
- SCH1 1 pair of loops extra
- SCH6 6 loops extra
- SCH8 8 loops extra
- OB No front and back crease



# MODEL BLACK Line

Classic cut Narrow silhouette Higher armhole Fitted cut

# TYPE

We offer two styles of waistcoat:



With full front seam (not available for portly sizes)



39

0



Suit Made to measure















Watch chain buttonhole. Between 2nd and 3rd but.hole from bottom

44

### Further style options

- FO Front without buttonholes
- SV Special embroidery (Transfer file (pdf, jpg) + info about size, positions and colour)

Material options

- Contrast - front button holes \*

















2D4 DB, 4 x 2

Code 2D1

#### 2D I DB, 6 x 2







Code 2P6 Pea Coat, DB, 6 x 3



**2U6** Ulster, DB, 6 x 3



Code 2R5 Raincoat, SB, 5 buttons, high collar



Code 2ZR5 Raincoat, SB, 5 buttons, high collar, fly front

0

0



POCKETS







# POCKETS / Patch pockets







Suit Made to measure



# INSIDE / With tongue facing



INSIDE / Without tongue facing







# Style options





Code AOO

Sleeves without buttonholes and buttons AOM Sleeves without buttonholes and buttons on

Code

- SCHL Additional padding left
- SCHR Additional padding right
  - FR Flower buttonhole lapel
  - HF Heavier front fusing

59

0





Fabric undercollar \* Contrast - collar



0

Alcantara elbow patches round \*

#### Contrasts - Stitching

- Contrast lapel button hole \*
- Contrast fron