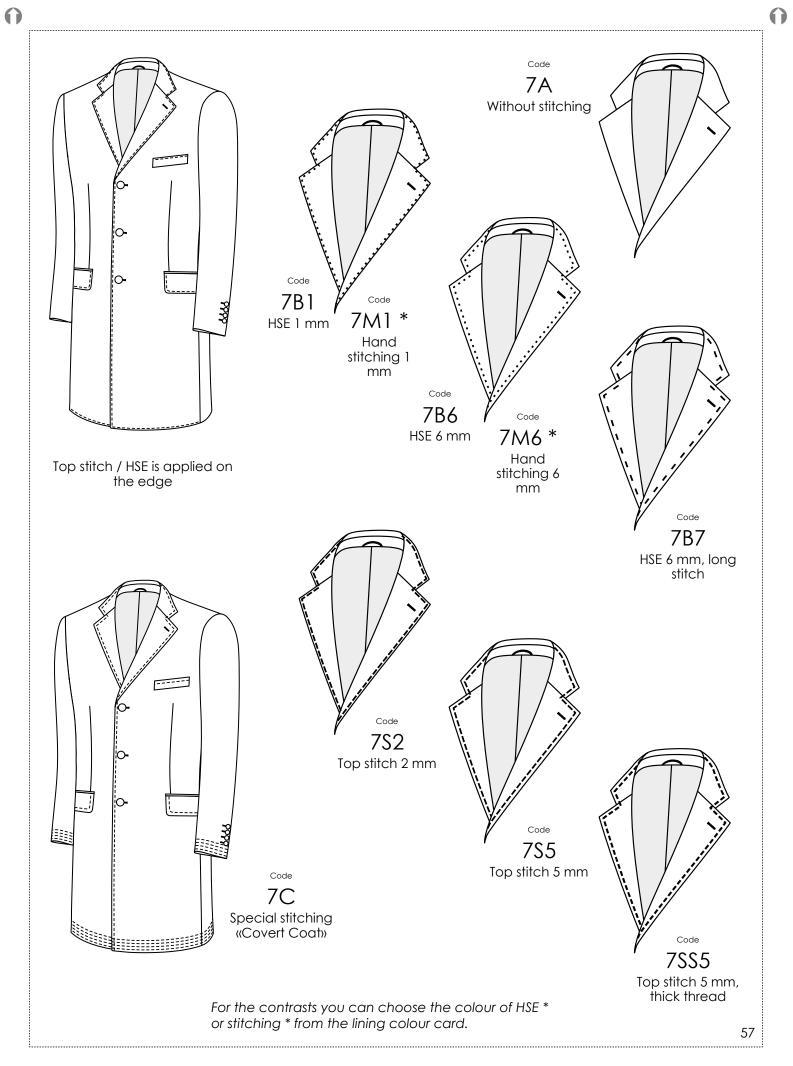

# Dinner jacket inside pockets

Dinner jacket, 2 inside breast pockets, ticket pocket

For technical reasons only available without tongue !

STITCHING

STITCHING