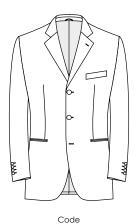

4G1 Without pockets

4G2 Welt breast pocket

15

4K1

Without breast pocket, side square bellows pockets with flaps

Code 4K2 Welt breast pocket, side square bellows pockets with flaps

Code 4K5 Patch breast pocket left, side square bellows pockets with flaps