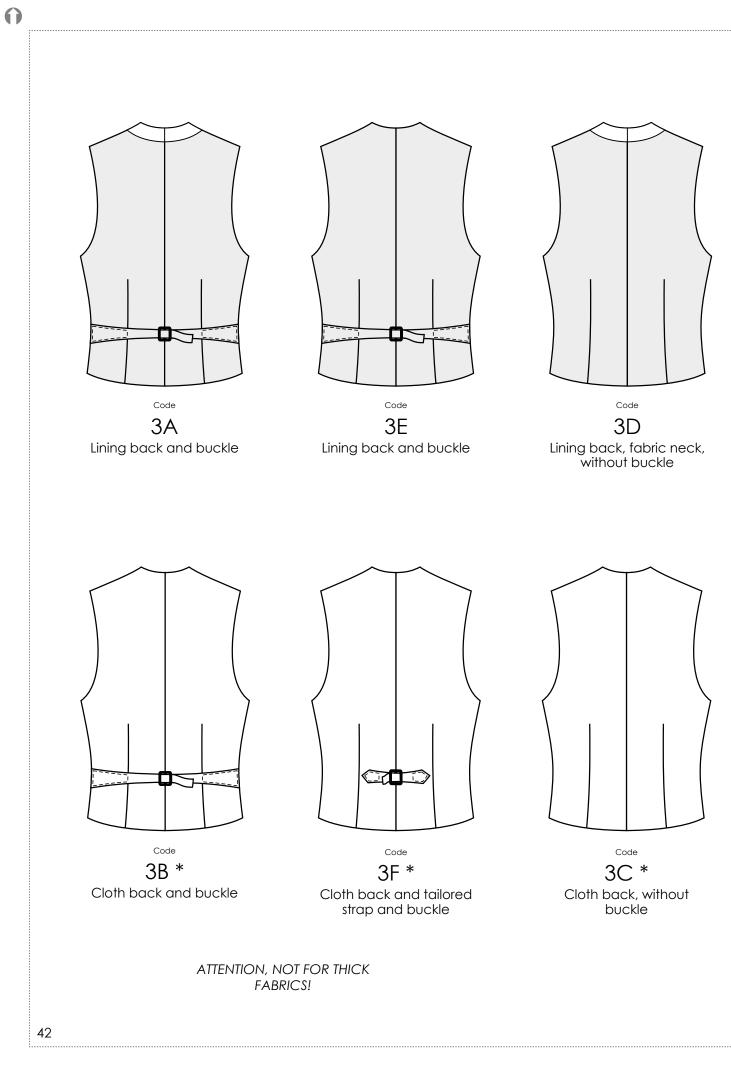

# TYPE

We offer two styles of waistcoat:

With full front seam (not available for portly sizes)

39

0

Suit Made to measure

Watch chain buttonhole. Between 2nd and 3rd but.hole from bottom

44