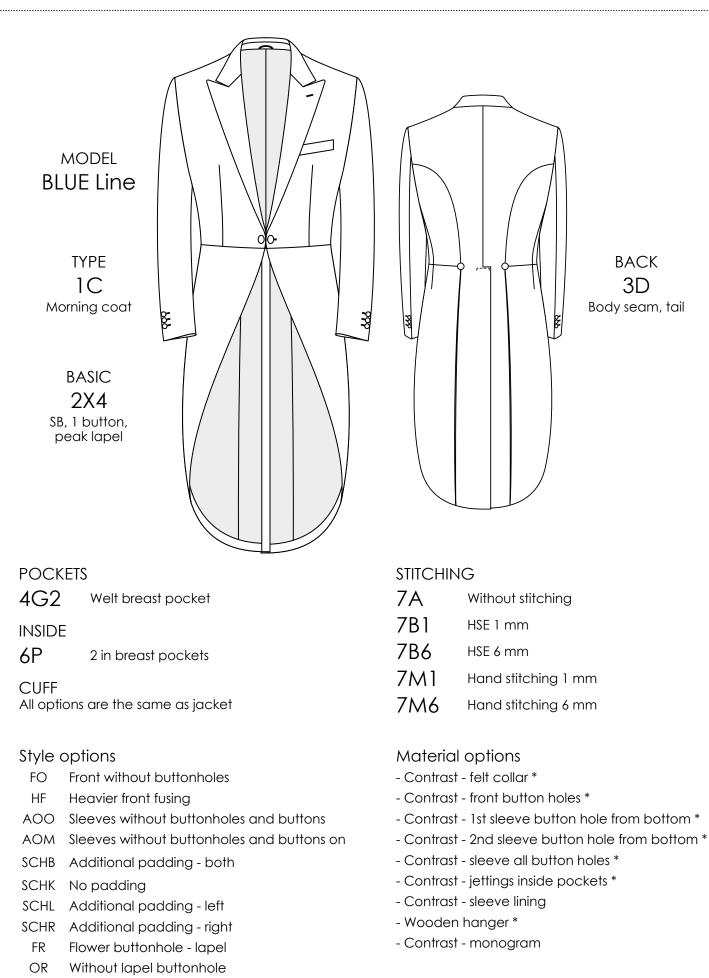

Interactive Content

2

MORNING COAT

Product features

MODEL

SUİT MADE TO MEASURE

1N Normal Jacket

**1**L Long Jacket

Normal length plus 11 cm

Normal length plus 11 cm

\* Labelling for options with surcharge

BASIC

BASIC

BASIC

# BASIC

0

SUIT MADE TO MEASURE

4C1 Without breast pocket, flap side pockets

4C2 Welt breast pocket, flap side pockets

4E1 Without breast pocket, flap side pockets, ticket pocket

<sup>Code</sup>

Welt breast pocket, flap side pockets, ticket pocket