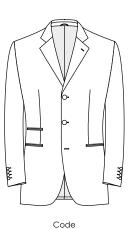

4D1 Without breast pocket,

slant flap side pockets

4D2 Welt breast pocket, slant flap side pockets

4F1

Without breast pocket,

slant flap side pockets,

ticket pocket

Welt breast pocket, slant flap side pockets, slant ticket pocket