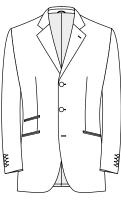

4D1 Without breast pocket,

slant flap side pockets

4D2 Welt breast pocket, slant flap side pockets

4F1

Without breast pocket,

slant flap side pockets,

ticket pocket

Welt breast pocket, slant flap side pockets, slant ticket pocket