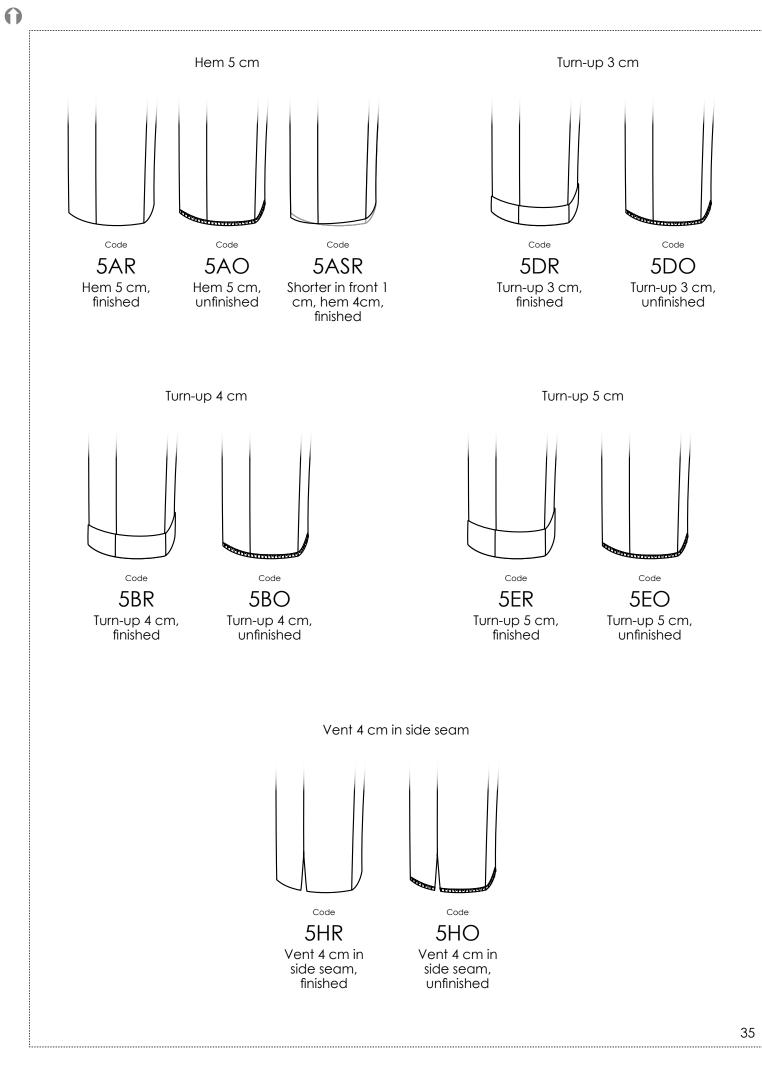

#### WAISTBAND

0

|    | 8AA    | Waistband without belt loops, with extension                  |  |
|----|--------|---------------------------------------------------------------|--|
|    | 8AB    | Waistband without belt loops, without extension               |  |
|    | 8BA    | Waistband with 8 belt loops, with extension                   |  |
|    | 8BB    | Waistband with 8 belt loops, without extension                |  |
|    | 8HA    | Waistband with 6 double belt loops, with extension            |  |
|    | 8HB    | Waistband with 6 double belt loops, without extension         |  |
|    | 8IA    | Waistband with 6 wide (3 cm) belt<br>loops, with extension    |  |
|    | 8IB    | Waistband with 6 wide (3 cm) belt<br>loops, without extension |  |
|    | BOTTOM |                                                               |  |
|    | 5AR    | Hem 5 cm, finished                                            |  |
|    | 5AO    | Hem 5 cm, unfinished                                          |  |
|    | 5BR    | Turn-up 4 cm, finished                                        |  |
|    | 5BO    | Turn-up 4 cm, unfinished                                      |  |
|    | 5HR    | Vent 4 cm in side seam, finished                              |  |
|    | 5HO    | Vent 4 cm in side seam, unfinished                            |  |
| 38 |        |                                                               |  |
|    |        |                                                               |  |