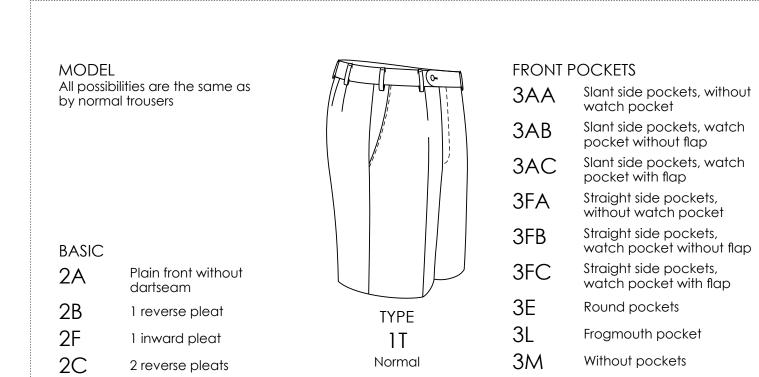

20



0



#### Standard

6ER Without tongue facing, 4 pockets, security

CodeWithout tongue facing, 4 pockets, security6ELclosing - left

6Code Without tongue facing, 4 pockets, security closing - both



# 

Code

Without tongue facing, 4 pockets, without security fastening

### Standard

- <sup>Code</sup> Without tongue facing, 4 pockets, zipper 6FR closing - right
- CodeWithout tongue facing, 4 pockets, zipper6FLclosing left
- CodeWithout tongue facing, 4 pockets, zipper6FBclosing both

# Dinner jacket inside pockets





Dinner jacket, 2 inside breast pockets, ticket pocket

For technical reasons only available without tongue !



STITCHING







STITCHING





# Style options

0



# Style options







SUİT MADE TO MEASURE





BASIC







WAISTBAND







# HIP POCKETS









#### WAISTBAND

0

|    | 8AA    | Waistband without belt loops, with extension                  |  |
|----|--------|---------------------------------------------------------------|--|
|    | 8AB    | Waistband without belt loops, without extension               |  |
|    | 8BA    | Waistband with 8 belt loops, with extension                   |  |
|    | 8BB    | Waistband with 8 belt loops, without extension                |  |
|    | 8HA    | Waistband with 6 double belt loops, with extension            |  |
|    | 8HB    | Waistband with 6 double belt loops, without extension         |  |
|    | 8IA    | Waistband with 6 wide (3 cm) belt<br>loops, with extension    |  |
|    | 8IB    | Waistband with 6 wide (3 cm) belt<br>loops, without extension |  |
|    | BOTTOM |