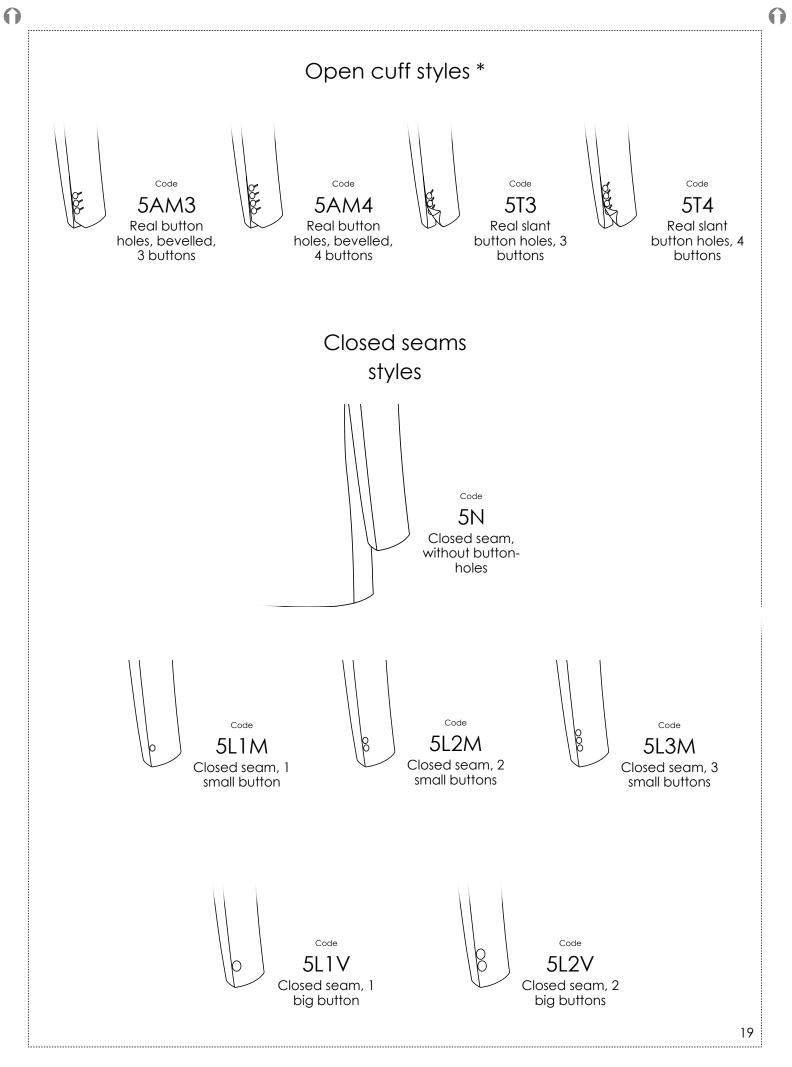

ted pockets, ticket pocket



POCKETS / Jetted







411 Without breast pocket, shaped flap side pockets with button



4G1 Without pockets



4G2 Welt breast pocket

15







4K1

Without breast pocket, side square bellows pockets with flaps



Code 4K2 Welt breast pocket, side square bellows pockets with flaps



Code 4K5 Patch breast pocket left, side square bellows pockets with flaps



<sup>Code</sup> 4K6

Patch breast pockets left+right, side square bellows pockets w. flaps



4L1

Without breast pocket, side circle bellows pockets with flaps



4L2 Welt breast pocket, side round bellows pockets with flaps



4L7 Patch breast pocket left, side round bellows pockets with flaps



4L8

Patch breast pocket left+right, side circle bellows pockets with flaps



### CUFFS / With vent





## CUFFS / Various



### Standard

6HR <sup>Code</sup> With tongue facing, 4 pockets, security

CodeWith tongue facing, 4 pockets, security6HLclosing - left

6HB Closing - both



### Standard

<sup>Code</sup> With tongue facing, 4 pockets, zipper 6IR closing - right

CodeWith tongue facing, 4 pockets, zipperGILclosing - left

CodeWith tongue facing, 4 pockets, zipper61Bclosing - both



CodeWith tongue facing, 4 pockets, no security6Jfastening

For contrasts you can choose the colour of inside pocket jettings \* and columbia-stitching \* from the lining colour card.

INSIDE / With tongue facing

20



0



#### Standard

6ER Without tongue facing, 4 pockets, security

CodeWithout tongue facing, 4 pockets, security6ELclosing - left

6Code Without tongue facing, 4 pockets, security closi