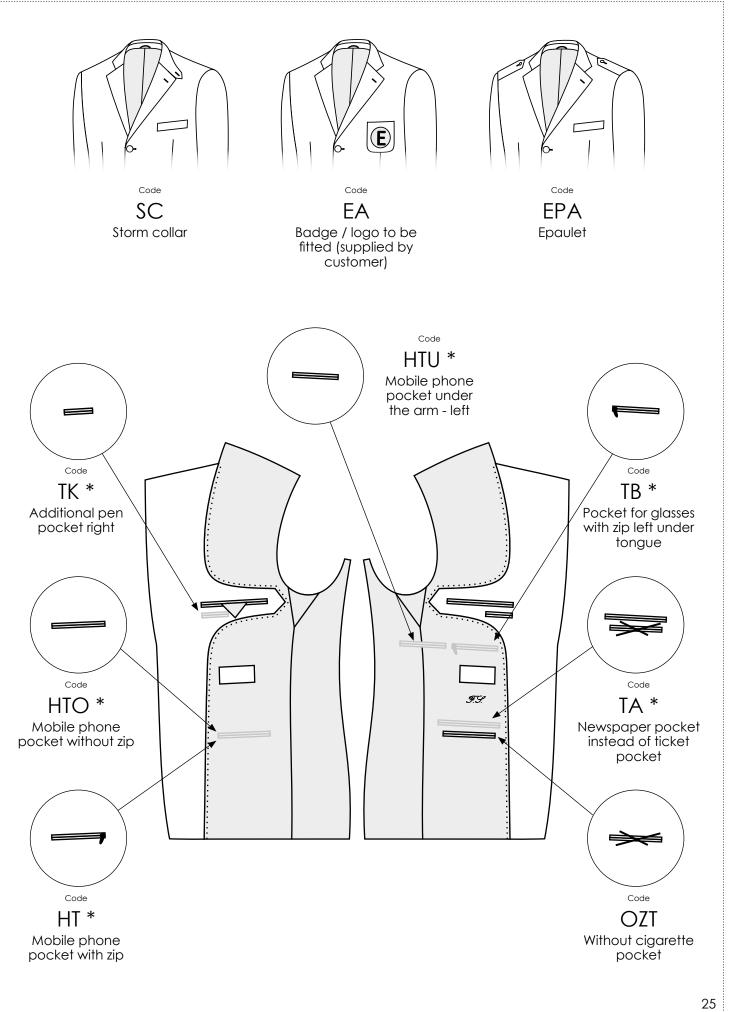

# Dinner jacket inside pockets

Dinner jacket, 2 inside breast pockets, ticket pocket

For technical reasons only available without tongue !

STITCHING

STITCHING