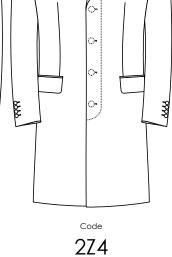

#### 2D I DB, 6 x 2

Code 2P6 Pea Coat, DB, 6 x 3

**2U6** Ulster, DB, 6 x 3

Code 2R5 Raincoat, SB, 5 buttons, high collar

Code 2ZR5 Raincoat, SB, 5 buttons, high collar, fly front

0

0

POCKETS