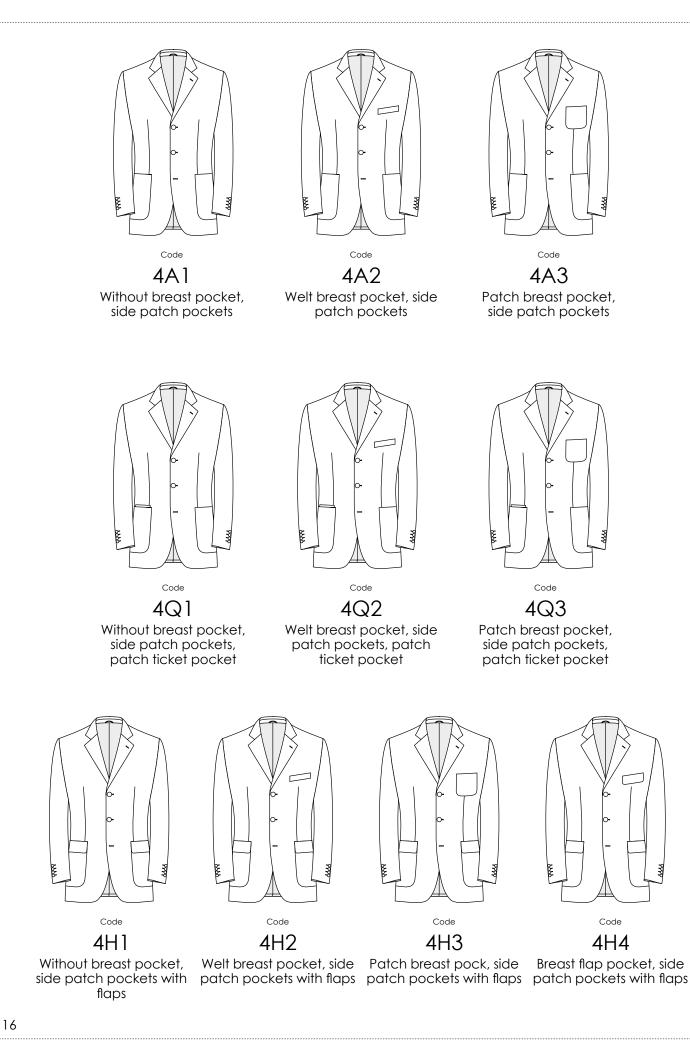

4G1 Without pockets

4G2 Welt breast pocket

15

4K1

Without breast pocket, side square bellows pockets with flaps

Code 4K2 Welt breast pocket, side square bellows pockets with flaps

Code 4K5 Patch breast pocket left, side square bellows pockets with flaps

<sup>Code</sup> 4K6

Patch breast pockets left+right, side square bellows pockets w. flaps

4L1

Without breast pocket, side circle bellows pockets with flaps

4L2 Welt breast pocket, side round bellows pockets with flaps

4L7 Patch breast pocket left, side round bellows pockets with flaps

4L8

Patch breast pocket left+right, side circle bellows pockets with flaps