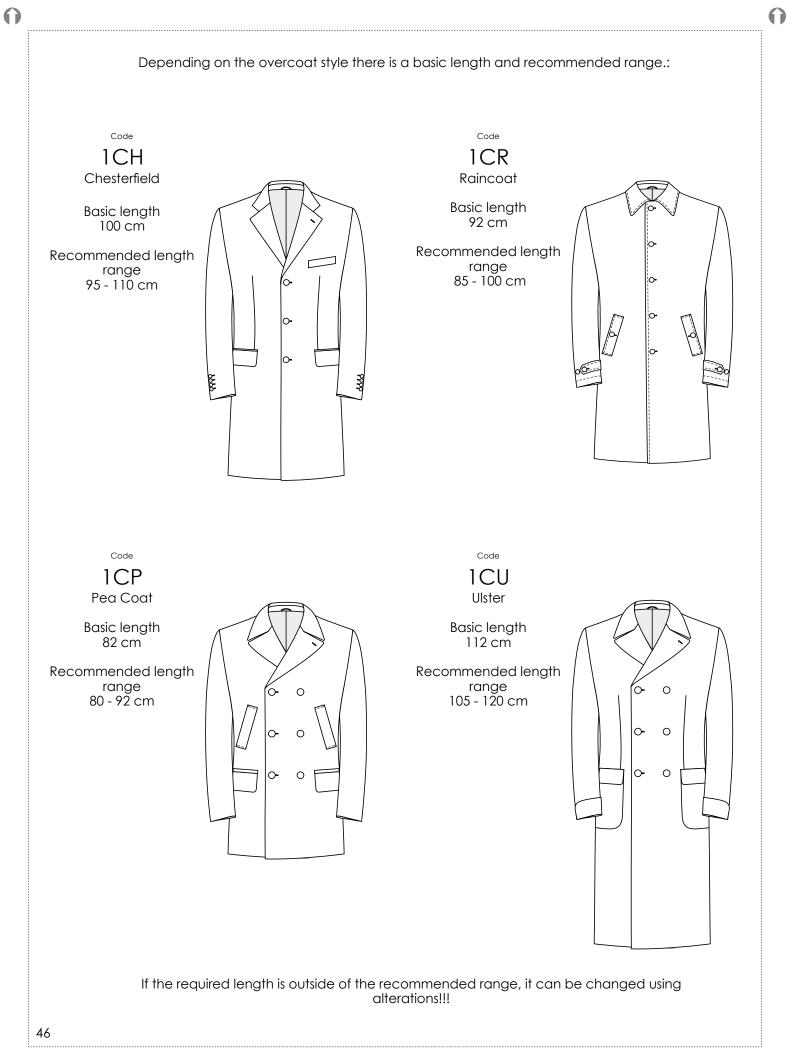

#### 2D I DB, 6 x 2

Code 2P6 Pea Coat, DB, 6 x 3

**2U6** Ulster, DB, 6 x 3

Code 2R5 Raincoat, SB, 5 buttons, high collar

Code 2ZR5 Raincoat, SB, 5 buttons, high collar, fly front

0

0

POCKETS