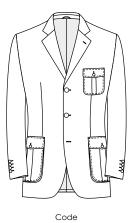

et, extra slant side jetted pockets, no flaps



4P1

Without breast pocket, extra slant side jetted pockets, ticket pocket



Code 4P2

Welt breast pocket, extra slant side jetted pockets, ticket pocket



POCKETS / Jetted







411 Without breast pocket, shaped flap side pockets with button



4G1 Without pockets



4G2 Welt breast pocket

15







4K1

Without breast pocket, side square bellows pockets with flaps



Code 4K2 Welt breast pocket, side square bellows pockets with flaps



Code 4K5 Patch breast pocket left, side square bellows pockets with flaps



<sup>Code</sup> 4K6

Patch breast pockets left+right, side square bellows pockets w. flaps



4L1

Without breast pocket, side circle bellows pockets with flaps



4L2 Welt breast pocket, side round bellows pockets with flaps



4L7 Patch breast pocket left, side round bellows pockets with flaps



4L8

Patch breast pocket left+right, side circle bellows pockets with flaps



### CUFFS / With vent





## CUFFS / Various



### Standard

6HR <sup>Code</sup> With tongue facing, 4 pockets, security

CodeWith tongue facing, 4 pockets, security6HLclosing - left

6HB Closing - both



### Standard

<sup>Code</sup> With tongue facing, 4 pockets, zipper 6IR closing - right

CodeWith tongue facing, 4 pockets, zipperGILclosing - left

CodeWith tongue facing, 4 pockets, zipper61Bclosing - both



CodeWith tongue facing, 4 pockets, no security6Jfastening

For contrasts you can choose the colour of inside pocket jettings \* and columbia-stitching \* from the lining colour card.

INSIDE / With tongue facing

20



0



####