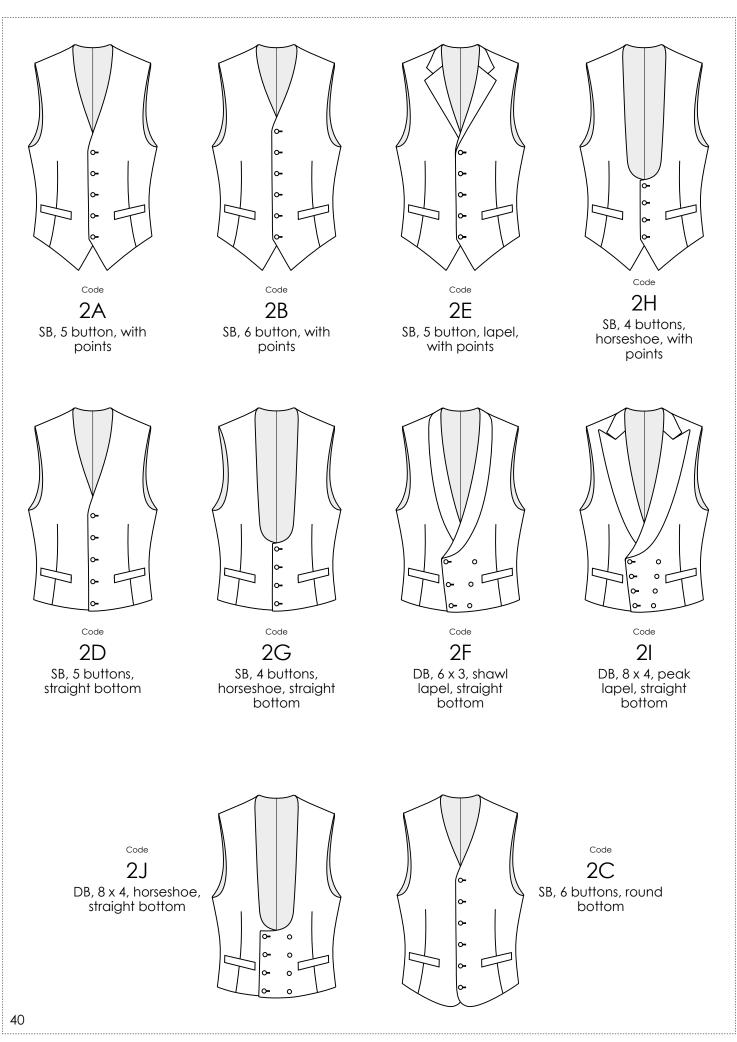

# TYPE

We offer two styles of waistcoat:

With full front seam (not available for portly sizes)

39

0

Suit Made to measure

Watch chain buttonhole. Between 2nd and 3rd but.hole from bottom

44