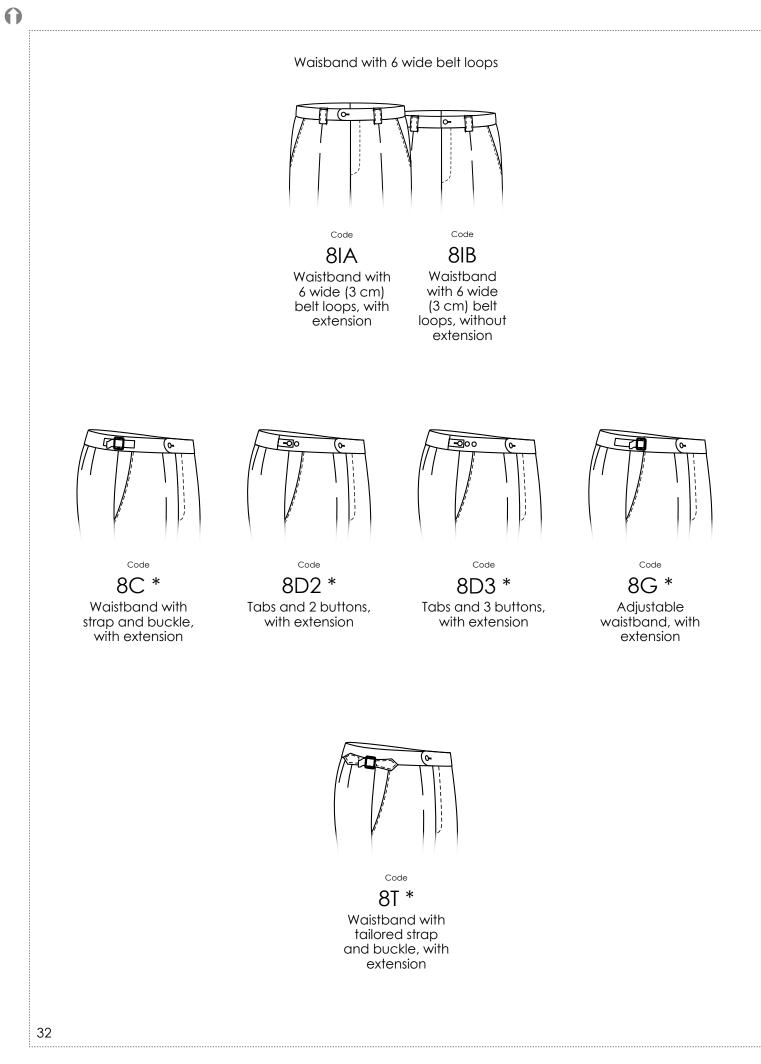

#### WAISTBAND

0

|    | 8AA    | Waistband without belt loops, with extension                  |  |
|----|--------|---------------------------------------------------------------|--|
|    | 8AB    | Waistband without belt loops, without extension               |  |
|    | 8BA    | Waistband with 8 belt loops, with extension                   |  |
|    | 8BB    | Waistband with 8 belt loops, without extension                |  |
|    | 8HA    | Waistband with 6 double belt loops, with extension            |  |
|    | 8HB    | Waistband with 6 double belt loops, without extension         |  |
|    | 8IA    | Waistband with 6 wide (3 cm) belt<br>loops, with extension    |  |
|    | 8IB    | Waistband with 6 wide (3 cm) belt<br>loops, without extension |  |
|    | BOTTOM |                                                               |  |
|    | 5AR    | Hem 5 cm, finished                                            |  |
|    | 5AO    | Hem 5 cm, unfinished                                          |  |
|    | 5BR    | Turn-up 4 cm, finished                                        |  |
|    | 5BO    | Turn-up 4 cm, unfinished                                      |  |
|    | 5HR    | Vent 4 cm in side seam, finished                              |  |
|    | 5HO    | Vent 4 cm in side seam, unfinished                            |  |
| 38 |        |                                                               |  |
|    |        |                                                               |  |