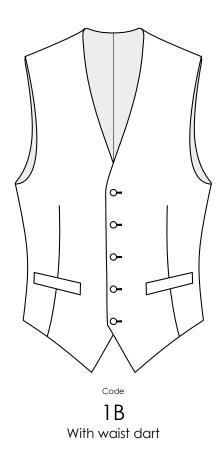

# TYPE

We offer two styles of waistcoat:

With full front seam (not available for portly sizes)

39

0

Suit Made to measure

Watch chain buttonhole. Between 2nd and 3rd but.hole from bottom

44