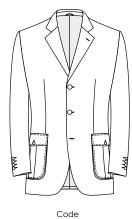

# BASIC

0

SUIT MADE TO MEASURE

4C1 Without breast pocket, flap side pockets

4C2 Welt breast pocket, flap side pockets

4E1 Without breast pocket, flap side pockets, ticket pocket

<sup>Code</sup>

Welt breast pocket, flap side pockets, ticket pocket