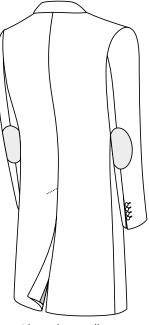

59

0

Fabric undercollar \* Contrast - collar

0

Alcantara elbow patches round \*

#### **Contrasts - Materials**

- Contrast felt collar \*
- Contrast jettings inside pockets \*
- Leather buttonhole lapel \*
- Wooden hanger \*

0