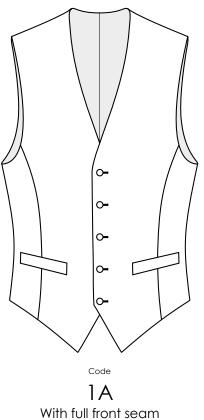

# TYPE

We offer two styles of waistcoat:

With full front seam (not available for portly sizes)

39

0

Suit Made to measure

Watch chain buttonhole. Between 2nd and 3rd but.hole from bottom

44