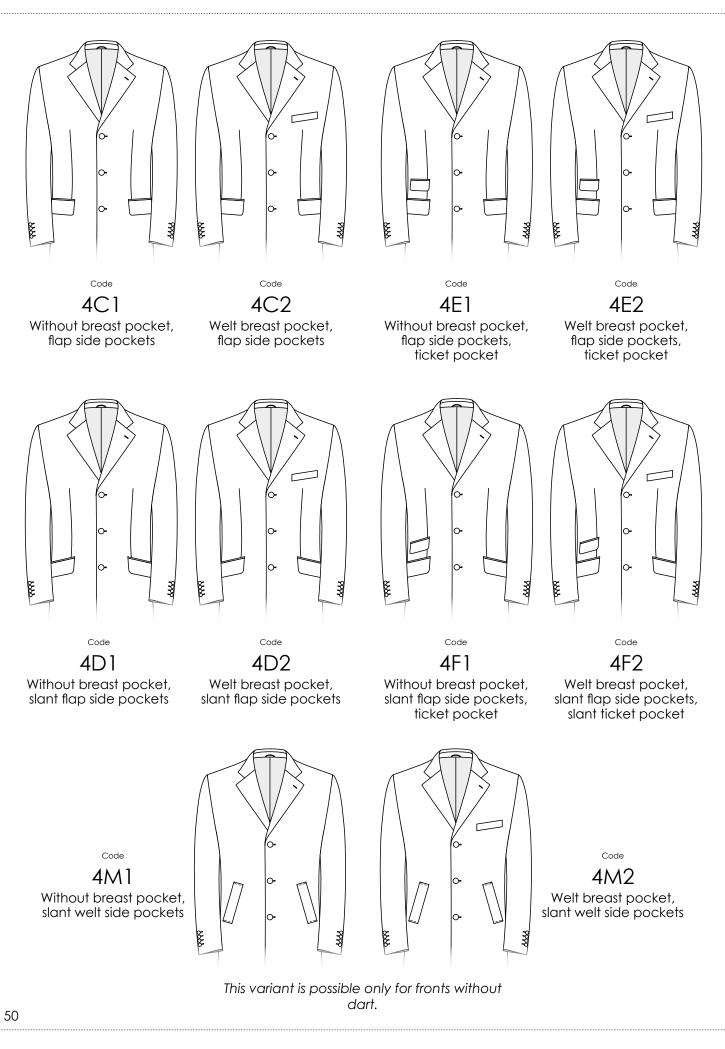

# BASIC

0

SUIT MADE TO MEASURE

4C1 Without breast pocket, flap side pockets

4C2 Welt breast pocket, flap side pockets

4E1 Without breast pocket, flap side pockets, ticket pocket

<sup>Code</sup>

Welt breast pocket, flap side pockets, ticket pocket

4D1 Without breast pocket,

slant flap side pockets

4D2 Welt breast pocket, slant flap side pockets

4F1

Without breast pocket,

slant flap side pockets,

ticket pocket

Welt breast pocket, slant flap side pockets, slant ticket pocket