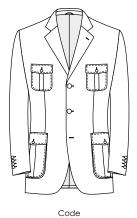

cket, extra slant side jetted pockets, ticket pocket



Code 4P2

Welt breast pocket, extra slant side jetted pockets, ticket pocket



POCKETS / Jetted







411 Without breast pocket, shaped flap side pockets with button



4G1 Without pockets



4G2 Welt breast pocket

15







4K1

Without breast pocket, side square bellows pockets with flaps



Code 4K2 Welt breast pocket, side square bellows pockets with flaps



Code 4K5 Patch breast pocket left, side square bellows pockets with flaps



<sup>Code</sup> 4K6

Patch breast pockets left+right, side square bellows pockets w. flaps



4L1

Without breast pocket, side circle bellows pockets with flaps



4L2 Welt breast pocket, side round bellows pockets with flaps



4L7 Patch breast pocket left, side round bellows pockets with flaps



4L8

Patch breast pocket left+right, side circle bellows pockets with flaps



### CUFFS / With vent





## CUFFS / Various



### Standard

6HR <sup>Code</sup> With tongue facing, 4 pockets, security

CodeWith tongue facing, 4 pockets, security6HLclosing - left

6HB Closing - both



### Standard

<sup>Code</sup> With tongue facing, 4 pockets, zipper 6IR closing - right

CodeWith tongue facing, 4 pockets, zipperGILclosing - left

CodeWith tongue facing, 4 pockets, zipper61Bclosing - both



CodeWith tongue facing, 4 pockets, no security6Jfastening

For contrasts you can choose the colour of inside pocket jettings \* and columbia-stitching \* from the lining colour card.

INSIDE / With tongue facing

20



0



#### Standard

6ER Without tongue facing, 4 pockets, security

CodeWithout t