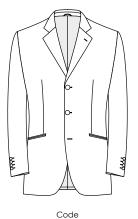

# BASIC

0

SUIT MADE TO MEASURE

4C1 Without breast pocket, flap side pockets

4C2 Welt breast pocket, flap side pockets

4E1 Without breast pocket, flap side pockets, ticket pocket

<sup>Code</sup>

Welt breast pocket, flap side pockets, ticket pocket