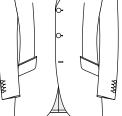

Interactive Content

2

MORNING COAT

Product features

MODEL

SUİT MADE TO MEASURE

1N Normal Jacket

**1**L Long Jacket

Normal length plus 11 cm

Normal length plus 11 cm

\* Labelling for options with surcharge

BASIC

BASIC

BASIC