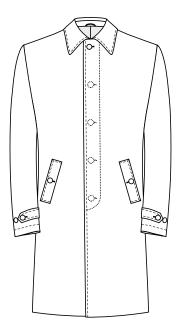

#### 2D I DB, 6 x 2

Code 2P6 Pea Coat, DB, 6 x 3

**2U6** Ulster, DB, 6 x 3

Code 2R5 Raincoat, SB, 5 buttons, high collar

Code 2ZR5 Raincoat, SB, 5 buttons, high collar, fly front

0

0

POCKETS