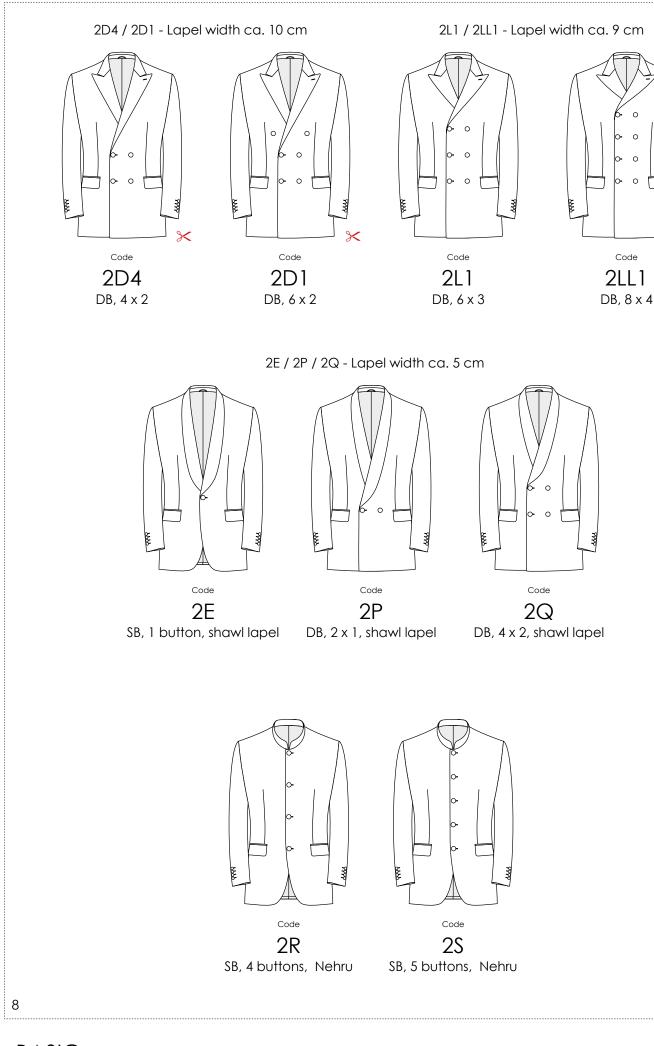

### Further style options

- FO Front without buttonholes
- SV Special embroidery (Transfer file (pdf, jpg) + info about size, positions and colour)

Material options

- Contrast - front button holes \*

2D4 DB, 4 x 2

Code 2D1

#### 2D I DB, 6 x 2

Code 2P6 Pea Coat, DB, 6 x 3

**2U6** Ulster, DB, 6 x 3

Code 2R5 Raincoat, SB, 5 buttons, high collar

Code 2ZR5 Raincoat, SB, 5 buttons, high collar, fly front

0

0

POCKETS