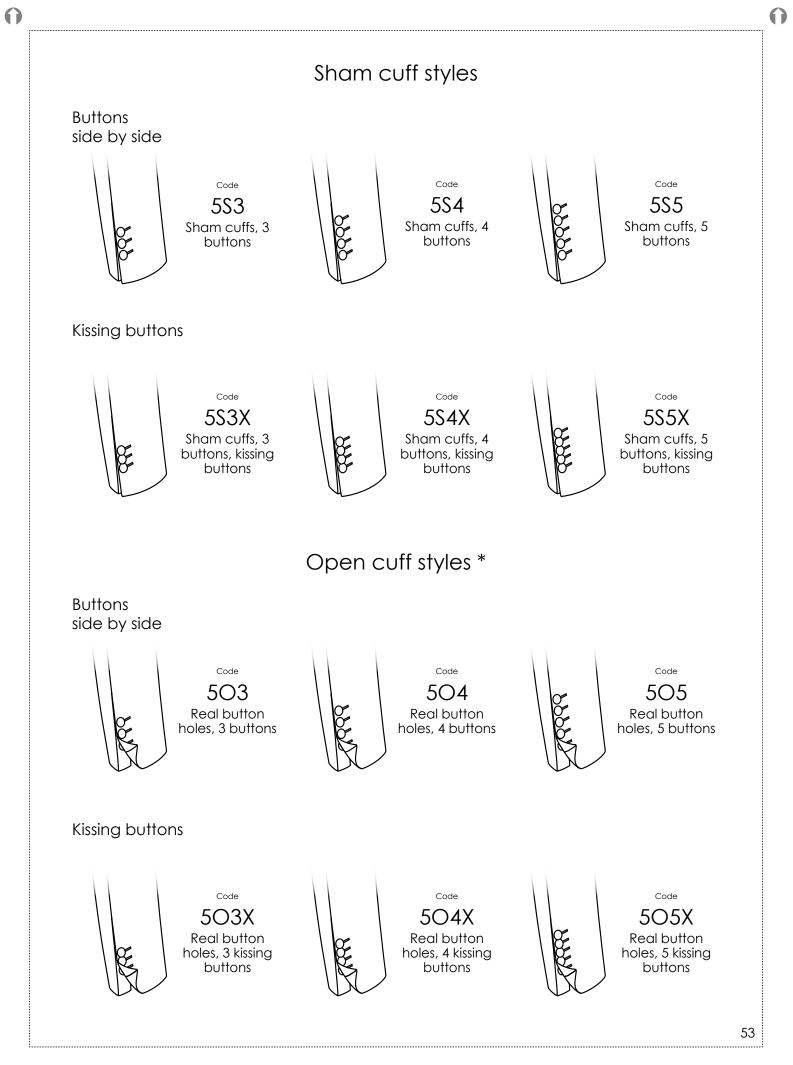

ck crease



# MODEL BLACK Line

Classic cut Narrow silhouette Higher armhole Fitted cut

# TYPE

We offer two styles of waistcoat:



With full front seam (not available for portly sizes)



39

0



Suit Made to measure















Watch chain buttonhole. Between 2nd and 3rd but.hole from bottom

44

### Further style options

- FO Front without buttonholes
- SV Special embroidery (Transfer file (pdf, jpg) + info about size, positions and colour)

Material options

- Contrast - front button holes \*

















2D4 DB, 4 x 2

Code 2D1

#### 2D I DB, 6 x 2







Code 2P6 Pea Coat, DB, 6 x 3



**2U6** Ulster, DB, 6 x 3



Code 2R5 Raincoat, SB, 5 buttons, high collar



Code 2ZR5 Raincoat, SB, 5 buttons, high collar, fly front

0

0



POCKETS







# POCKETS / Patch pockets







Suit Made to measure



# INSIDE / With tongue facing



INSIDE / Without tongue facing







# Style options





Code AOO

Sleeves without buttonholes and buttons AOM Sleeves without buttonholes and buttons on

Code

- SCHL Additional padding left
- SCHR Additional padding right
  - FR Flower buttonhole lapel
  - HF Heavier front fusing

59

0





Fabric undercollar \* Contrast - collar



0

Alcantara elbow patches round \*

#### Contrasts - Stitching

- Contrast lapel button hole \*
- Contrast front button holes \*
- Contrast 1st sleeve button hole from bottom \*
- Contrast 2nd sleeve button hole from bottom \*
- Contrast sleeve all button holes \*
- Contrast monogram
- Contrast sleeve lining

#### **Contrasts - Materials**

- Contrast felt collar \*
- Contrast jettings inside po