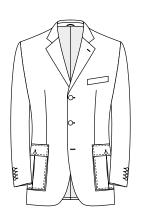

4G1 Without pockets

4G2 Welt breast pocket

15

4K1

Without breast pocket, side square bellows pockets with flaps

Code 4K2 Welt breast pocket, side square bellows pockets with flaps

Code 4K5 Patch breast pocket left, side square bellows pockets with flaps