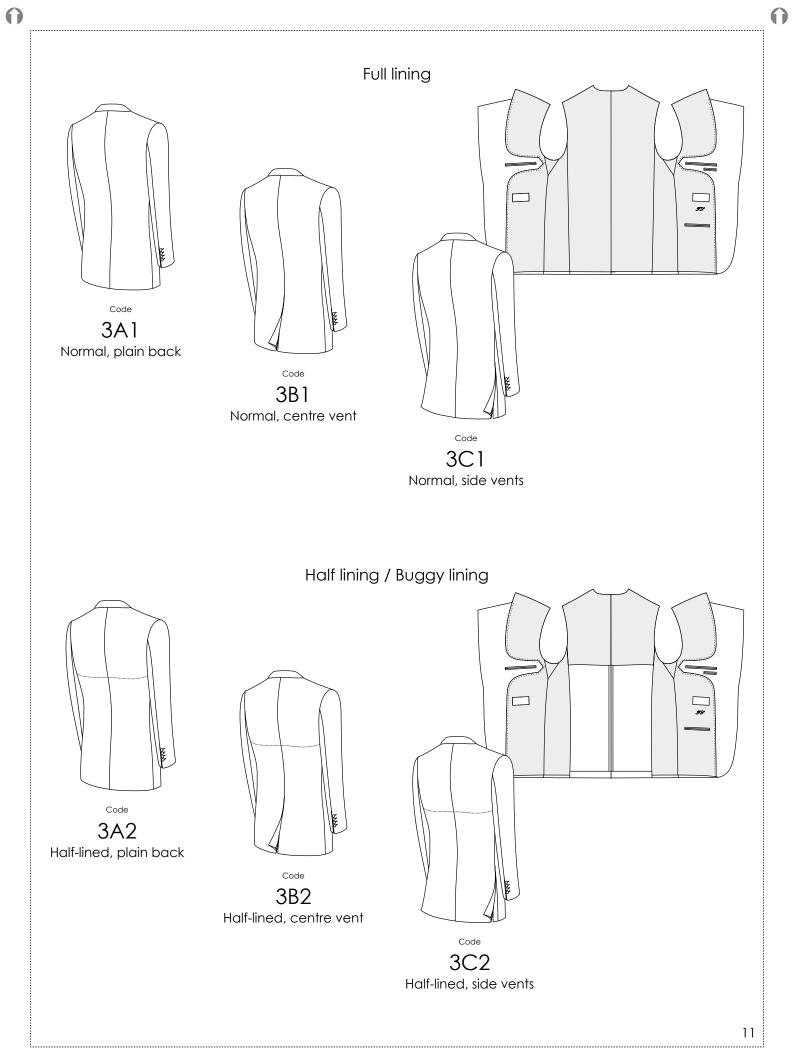

# BASIC

0

SUIT MADE TO MEASURE

4C1 Without breast pocket, flap side pockets

4C2 Welt breast pocket, flap side pockets

4E1 Without breast pocket, flap side pockets, ticket pocket

<sup>Code</sup>

Welt breast pocket, flap side pockets, ticket pocket