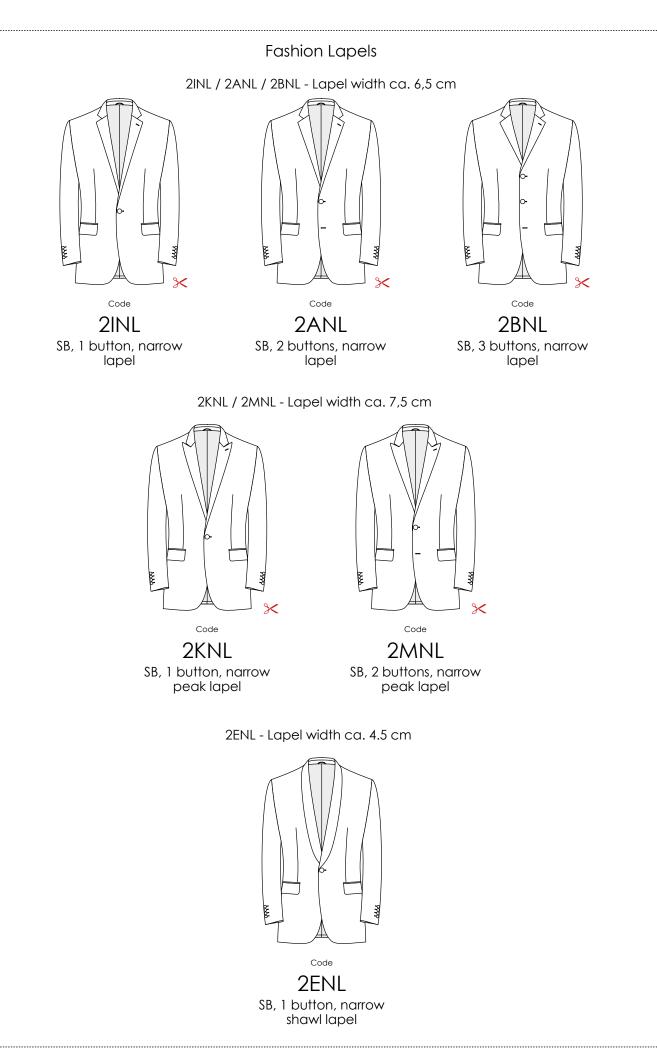

KETS       |
|           | STITCHING     |
|           | STYLE OPTIONS |

MATERIAL OPTIONS

ALL OPTIONS

| OVERCOAT   | MODEL            |
|------------|------------------|
|            | TYPE             |
|            | BASIC            |
|            | ВАСК             |
|            | POCKETS          |
|            | CUFF             |
|            | INSIDE           |
|            | STITCHING        |
|            | STYLE OPTIONS    |
|            | MATERIAL OPTIONS |
|            |                  |
| DRESS COAT | ALL OPTIONS      |

Interactive Content

2

MORNING COAT





Product features



MODEL

SUİT MADE TO MEASURE





1N Normal Jacket





**1**L Long Jacket

Normal length plus 11 cm



Normal length plus 11 cm

\* Labelling for options with surcharge





BASIC



BASIC



BASIC



# BASIC

0

SUIT MADE TO MEASURE









4C1 Without breast pocket, flap side pockets

4C2 Welt breast pocket, flap side pockets



4E1 Without breast pocket, flap side pockets, ticket pocket



<sup>Code</sup>

Welt breast pocket, flap side pockets, ticket pocket



4D1 Without breast pocket,

slant flap side pockets



4D2 Welt breast pocket, slant flap side pockets



4F1

Without breast pocket,

slant flap side pockets,

ticket pocket





Welt breast pocket, slant flap side pockets, slant ticket pocket





4DD1 Without breast pocket, extra slant flap side pockets

Code



4DD2 Welt breast pocket, extra slant flap side pockets



4FF1 Without breast pocket, extra slant flap side pockets, ticket pocket



4FF2 It breast pocl

Welt breast pocket, extra slant flap side pocket