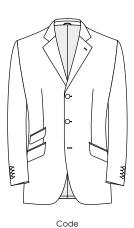

4D1 Without breast pocket,

slant flap side pockets

4D2 Welt breast pocket, slant flap side pockets

4F1

Without breast pocket,

slant flap side pockets,

ticket pocket

Welt breast pocket, slant flap side pockets, slant ticket pocket