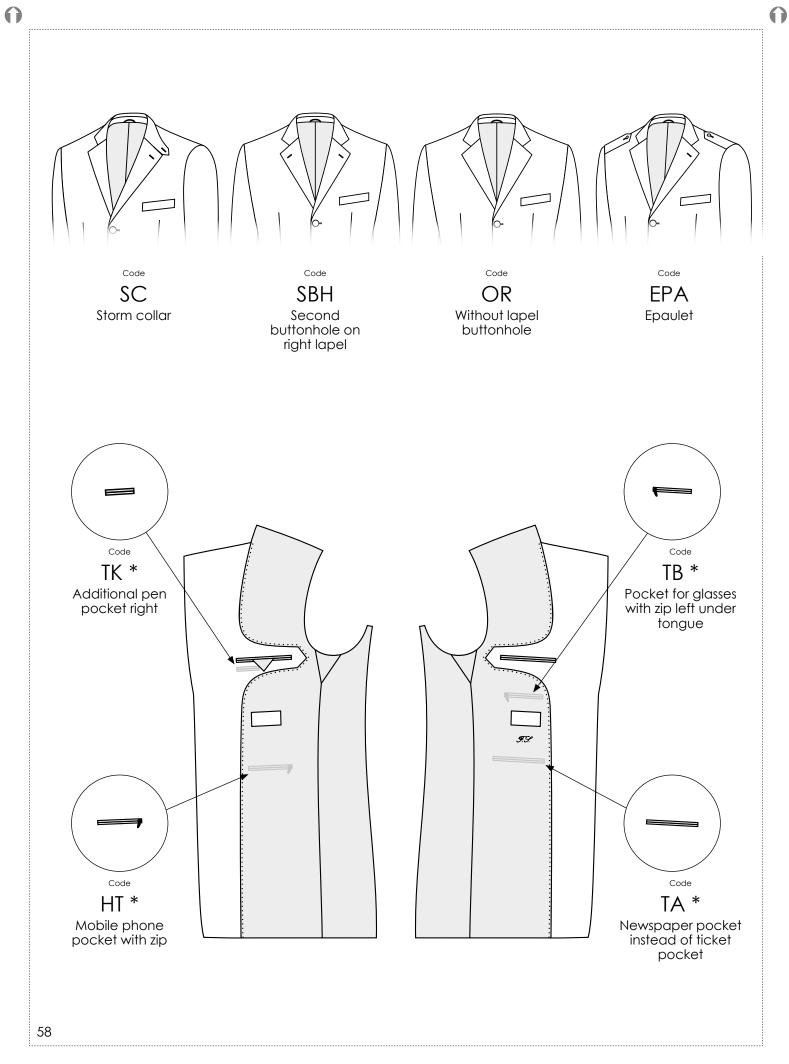

# Style options

Code AOO

Sleeves without buttonholes and buttons AOM Sleeves without buttonholes and buttons on

Code

- SCHL Additional padding left
- SCHR Additional padding right
  - FR Flower buttonhole lapel
  - HF Heavier front fusing

59

0

Fabric undercollar \* Contrast - collar

0

Alcantara elbow patches round \*