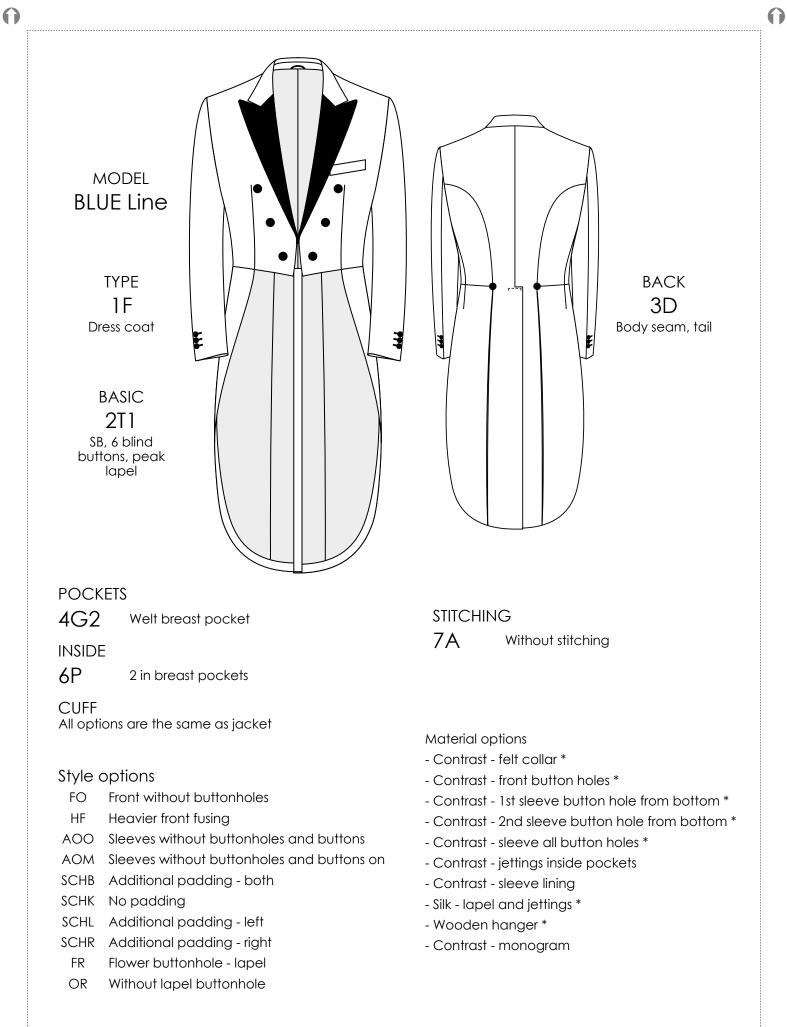

Interactive Content

2

MORNING COAT

Product features

MODEL

SUİT MADE TO MEASURE

1N Normal Jacket

**1**L Long Jacket

Normal length plus 11 cm

Normal length plus 11 cm

\* Labelling for options with surcharge

BASIC

BASIC

BASIC

# BASIC

0

SUIT MADE TO MEASURE

4C1 Without breast pocket, flap side pockets

4C2 Welt breast pocket, flap side pockets

4E1 Without breast pocket, flap side pockets, ticket pocket

<sup>Code</sup>

Welt breast pocket, flap side pockets, ticket pocket