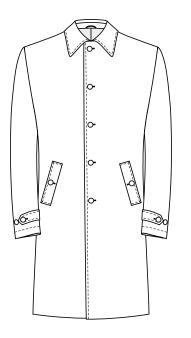

#### 2D I DB, 6 x 2

Code 2P6 Pea Coat, DB, 6 x 3

**2U6** Ulster, DB, 6 x 3

Code 2R5 Raincoat, SB, 5 buttons, high collar

Code 2ZR5 Raincoat, SB, 5 buttons, high collar, fly front

0

0

POCKETS