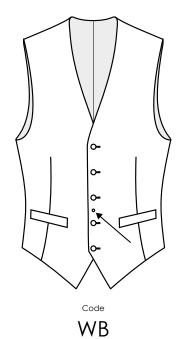

# TYPE

We offer two styles of waistcoat:

With full front seam (not available for portly sizes)

39

0

Suit Made to measure

Watch chain buttonhole. Between 2nd and 3rd but.hole from bottom

44