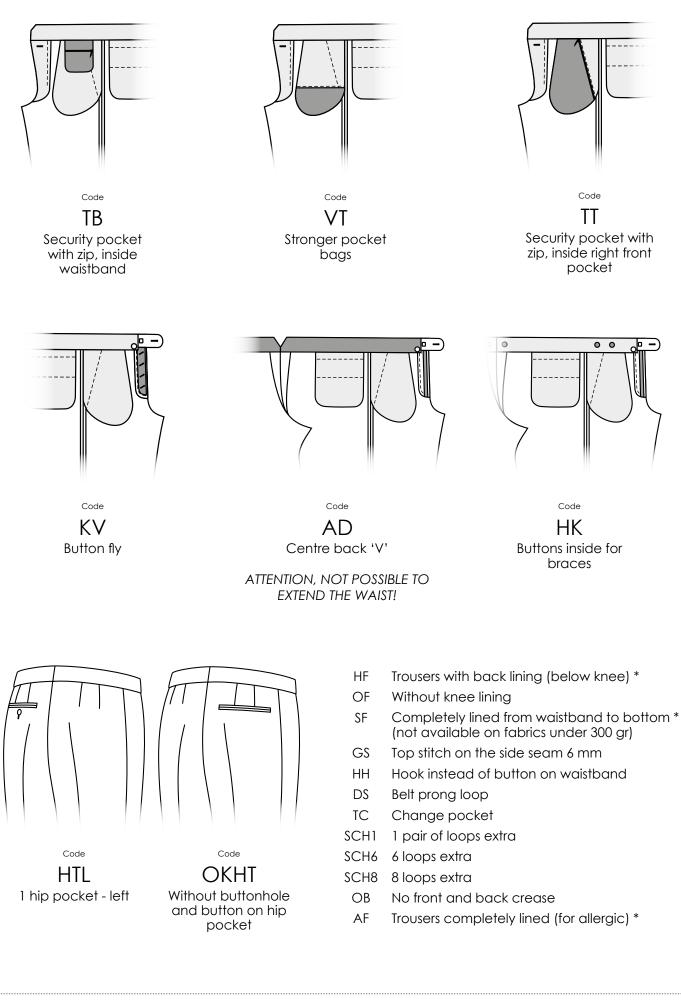

#### Style options

- AD Centre back «V»
- TB Security pocket with zip, inside waistband
- GS Top stitch on the side seam 6 mm
- $\Pi \qquad \begin{array}{l} \text{Security pocket with zip, inside right front} \\ \text{pocket} \end{array}$
- OKHT Without buttonhole and button on hip pocket
- HH Hook instead of button on waistband
- HTL 1 hip pocket left
- KV Button fly
- VT Stronger pocket bags
- DS Belt prong loop
- TC Change pocket
- SCH1 1 pair of loops extra
- SCH6 6 loops extra
- SCH8 8 loops extra
- OB No front and back crease