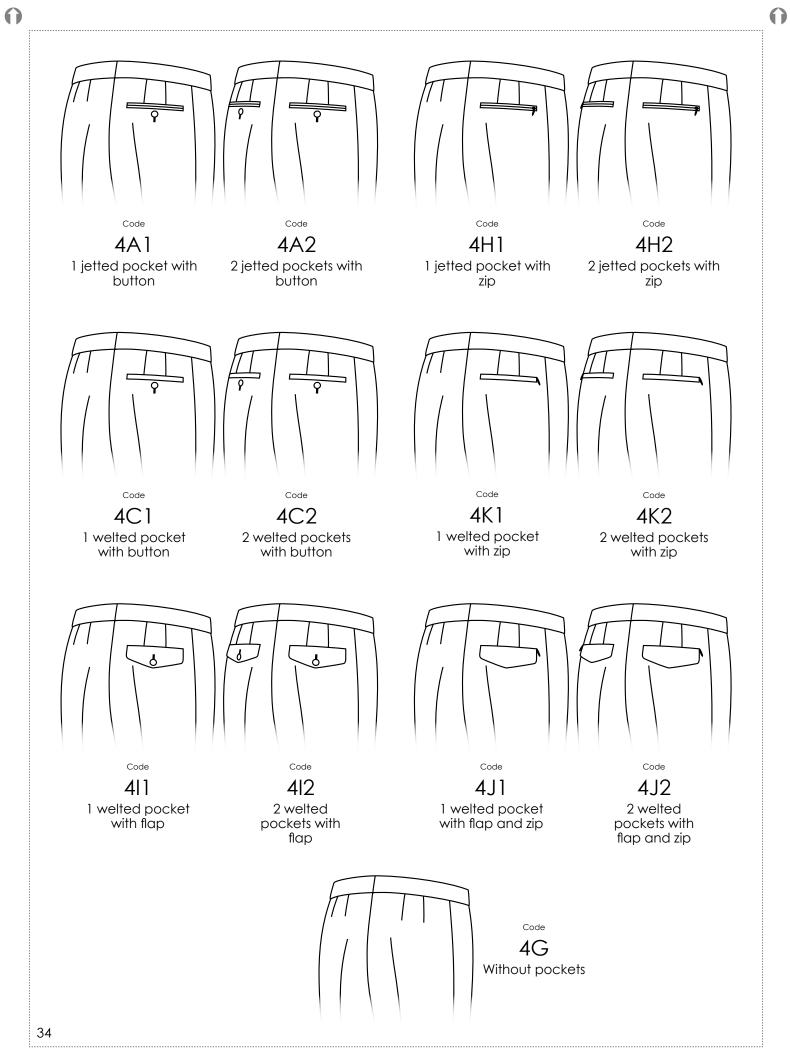

# HIP POCKETS

# HIP POCKETS

All possibilities are the same as by normal trousers