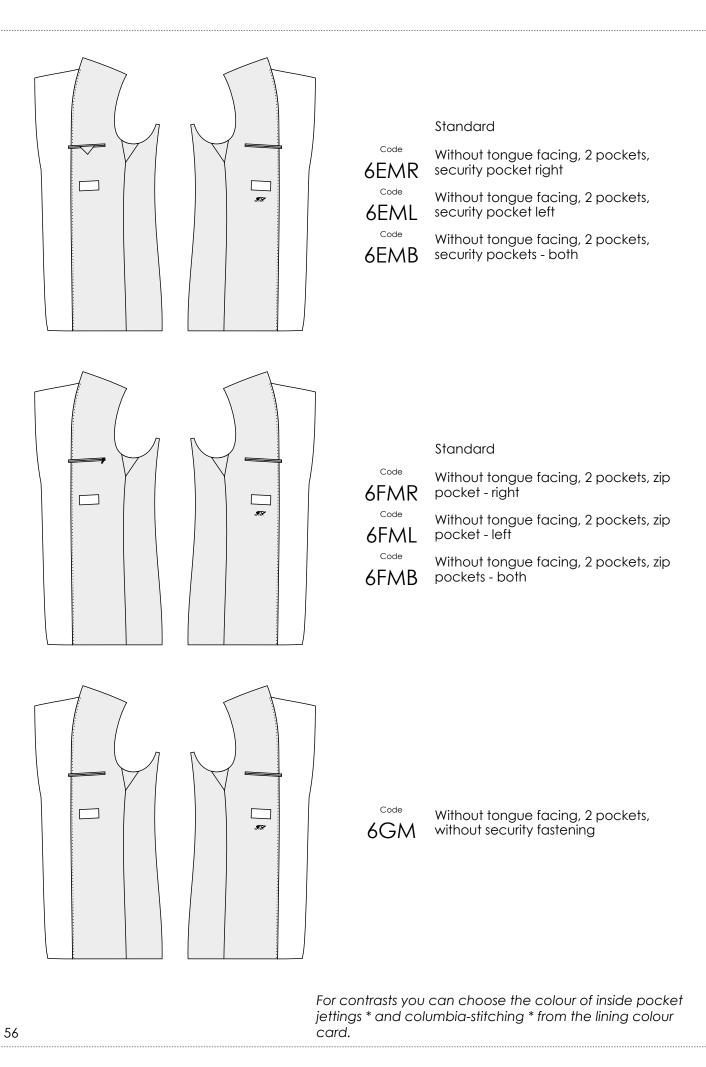

#### Standard

6ER Without tongue facing, 4 pockets, security

CodeWithout tongue facing, 4 pockets, security6ELclosing - left

6Code Without tongue facing, 4 pockets, security closing - both

# 

Code

Without tongue facing, 4 pockets, without security fastening

### Standard

- <sup>Code</sup> Without tongue facing, 4 pockets, zipper 6FR closing - right
- CodeWithout tongue facing, 4 pockets, zipper6FLclosing left
- CodeWithout tongue facing, 4 pockets, zipper6FBclosing both