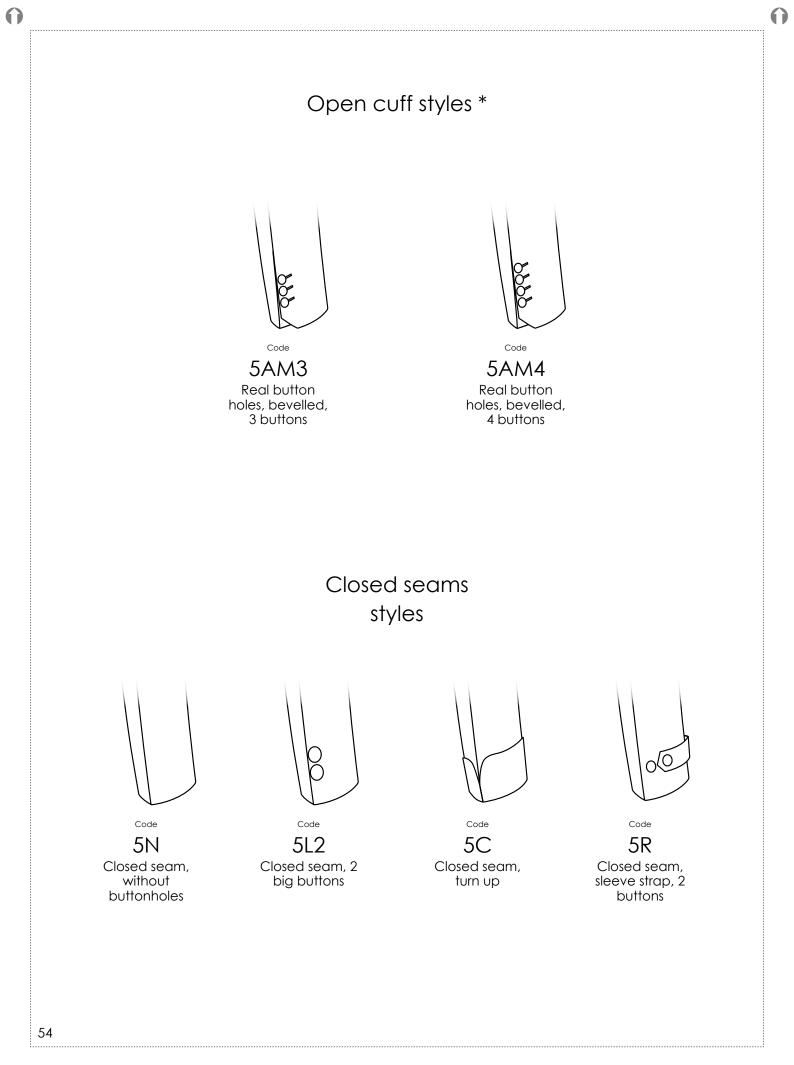

crease



# MODEL BLACK Line

Classic cut Narrow silhouette Higher armhole Fitted cut

# TYPE

We offer two styles of waistcoat:



With full front seam (not available for portly sizes)



39

0



Suit Made to measure















Watch chain buttonhole. Between 2nd and 3rd but.hole from bottom

44

### Further style options

- FO Front without buttonholes
- SV Special embroidery (Transfer file (pdf, jpg) + info about size, positions and colour)

Material options

- Contrast - front button holes \*

















2D4 DB, 4 x 2

Code 2D1

#### 2D I DB, 6 x 2







Code 2P6 Pea Coat, DB, 6 x 3



**2U6** Ulster, DB, 6 x 3



Code 2R5 Raincoat, SB, 5 buttons, high collar



Code 2ZR5 Raincoat, SB, 5 buttons, high collar, fly front

0

0



POCKETS







# POCKETS / Patch pockets







Suit Made to measure



# INSIDE / With tongue facing



INSIDE / Without tongue facing







# Style options





Code AOO

Sleeves without buttonholes and buttons AOM Sleeves without buttonholes and buttons on

Code

- SCHL Additional padding left
- SCHR Additional padding right
  - FR Flower buttonhole lapel
  - HF Heavier front fusing

59

0





Fabric undercollar \* Contrast - collar



0

Alcantara elbow patches round \*

#### Contrasts - Stitching

- Contrast lapel button hole \*
- Contrast front button holes \*
- Contrast 1st sleeve button hole from bottom \*
- Contrast 2nd sleeve button hole from bottom \*
- Contrast sleeve all button holes \*
- Contrast monogram
- Contrast sleeve lining

#### **Contrasts - Materials**

- Contrast felt collar \*
- Contrast jettings inside pock