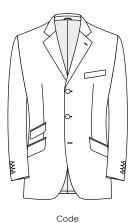

4DD1 Without breast pocket, extra slant flap side pockets

Code

4DD2 Welt breast pocket, extra slant flap side pockets

4FF1 Without breast pocket, extra slant flap side pockets, ticket pocket

4FF2 It breast pocl

Welt breast pocket, extra slant flap side pockets, ticket pocket

13

4B1

Without breast pocket, side jetted pockets, no flaps

4B2 Welt breast pocket, side jetted pockets, no flaps

4N1 Without breast pocket, side jetted pockets, ticket pocket