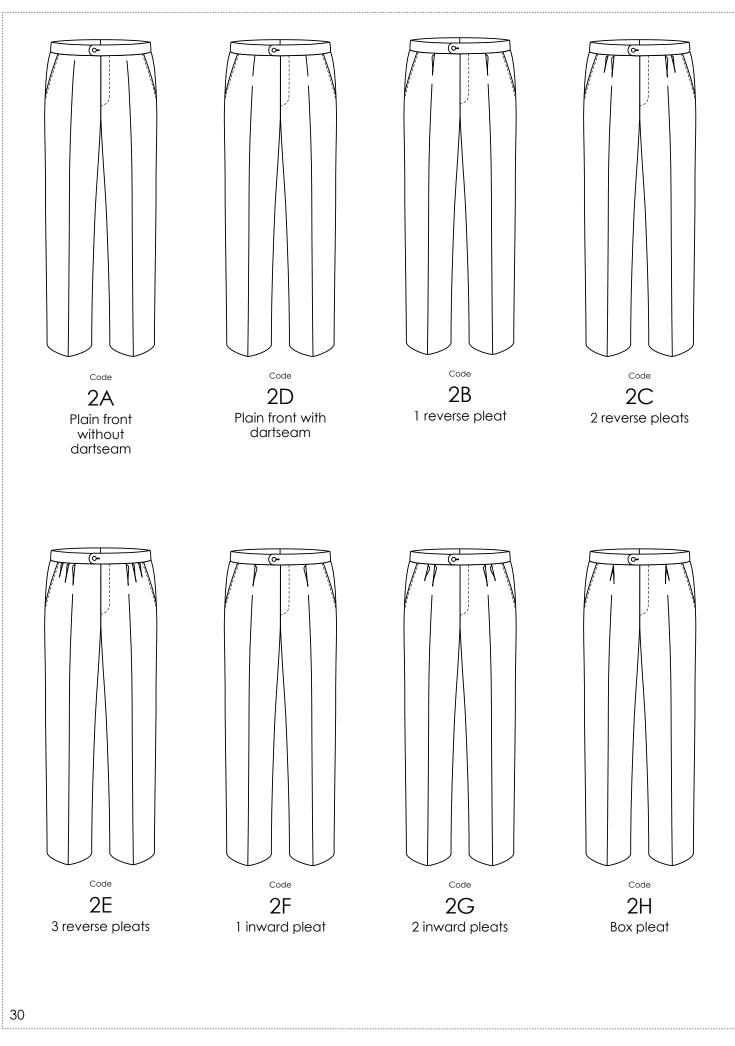

| TROUSERS | MODEL            |
|----------|------------------|
|          | TYPE             |
|          | BASIC            |
|          | WAISTBAND        |
|          | FRONT POCKETS    |
|          | HIP POCKETS      |
|          | BOTTOM           |
|          | STYLE OPTIONS    |
|          | MATERIAL OPTIONS |