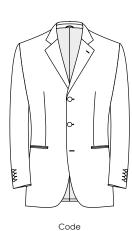

# BASIC

0

SUIT MADE TO MEASURE

4C1 Without breast pocket, flap side pockets

4C2 Welt breast pocket, flap side pockets

4E1 Without breast pocket, flap side pockets, ticket pocket

<sup>Code</sup>

Welt breast pocket, flap side pockets, ticket pocket