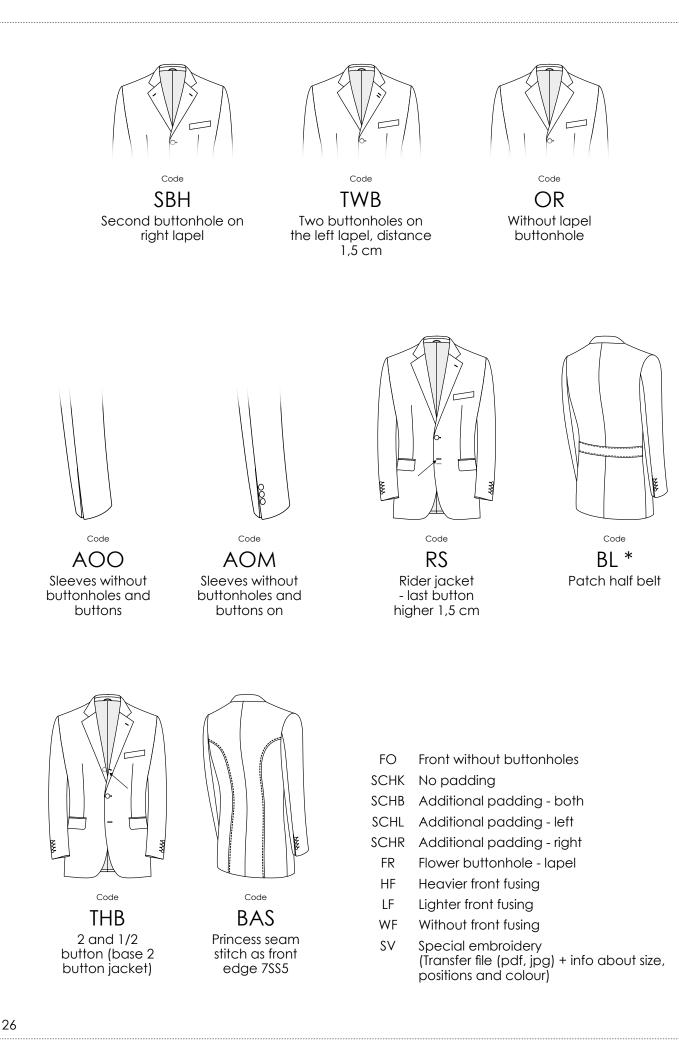

# Style options

Code AOO

Sleeves without buttonholes and buttons AOM Sleeves without buttonholes and buttons on

Code

- SCHL Additional padding left
- SCHR Additional padding right
  - FR Flower buttonhole lapel
  - HF Heavier front fusing