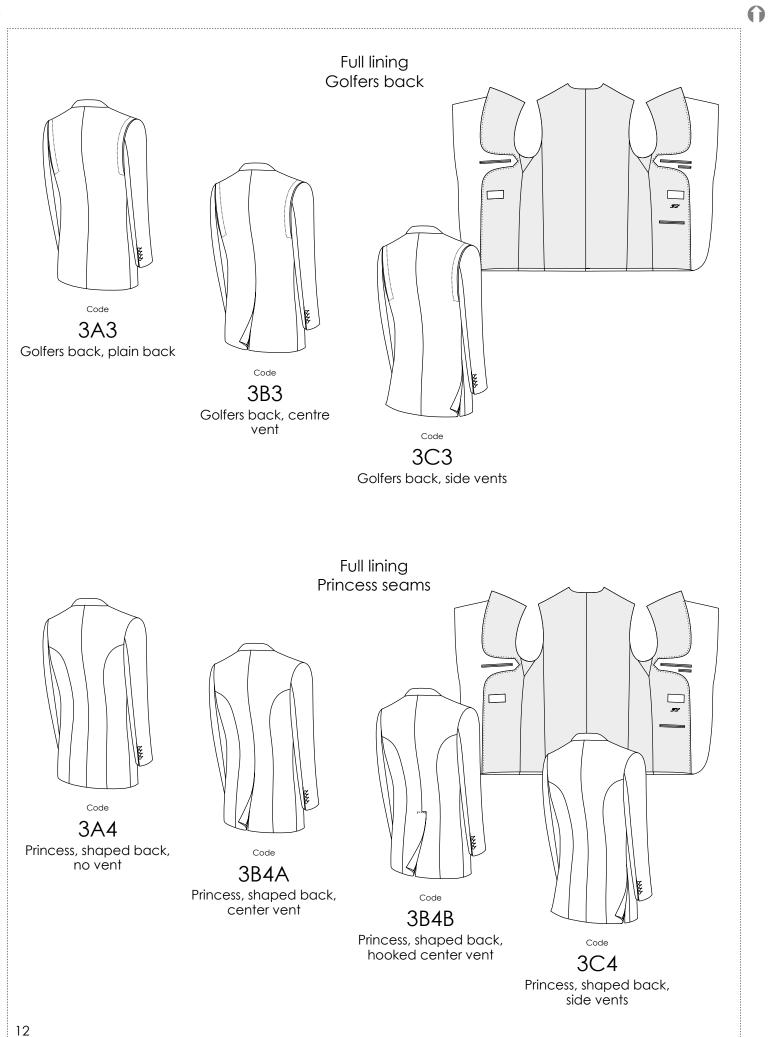

# BASIC

0

SUIT MADE TO MEASURE

4C1 Without breast pocket, flap side pockets

4C2 Welt breast pocket, flap side pockets

4E1 Without breast pocket, flap side pockets, ticket pocket

<sup>Code</sup>

Welt breast pocket, flap side pockets, ticket pocket