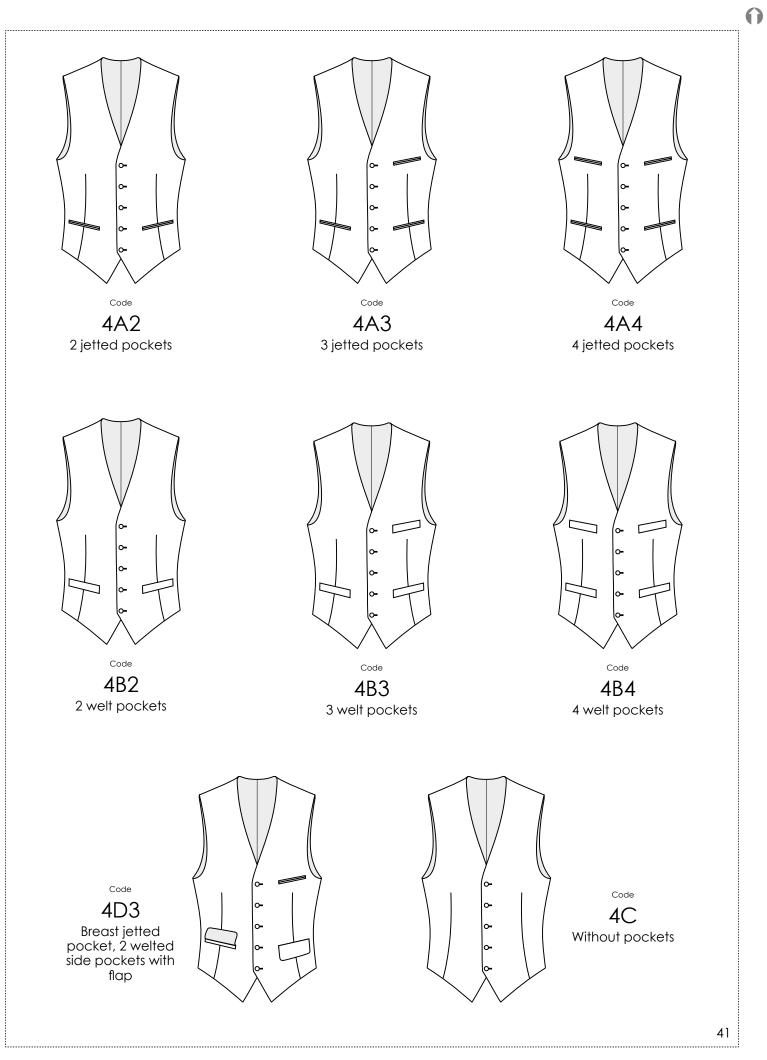

ssibilities are the same as by normal trousers

#### Style options

- AD Centre back «V»
- TB Security pocket with zip, inside waistband
- GS Top stitch on the side seam 6 mm
- $\Pi \qquad \begin{array}{l} \text{Security pocket with zip, inside right front} \\ \text{pocket} \end{array}$
- OKHT Without buttonhole and button on hip pocket
- HH Hook instead of button on waistband
- HTL 1 hip pocket left
- KV Button fly
- VT Stronger pocket bags
- DS Belt prong loop
- TC Change pocket
- SCH1 1 pair of loops extra
- SCH6 6 loops extra
- SCH8 8 loops extra
- OB No front and back crease



# MODEL BLACK Line

Classic cut Narrow silhouette Higher armhole Fitted cut

# TYPE

We offer two styles of waistcoat:



With full front seam (not available for portly sizes)



39

0



Suit Made to measure















Watch chain buttonhole. Between 2nd and 3rd but.hole from bottom

44

### Further style options

- FO Front without buttonholes
- SV Special embroidery (Transfer file (pdf, jpg) + info about size, positions and colour)

Material options

- Contrast - front button holes \*

















2D4 DB, 4 x 2

Code 2D1

#### 2D I DB, 6 x 2







Code 2P6 Pea Coat, DB, 6 x 3



**2U6** Ulster, DB, 6 x 3



Code 2R5 Raincoat, SB, 5 buttons, high collar



Code 2ZR5 Raincoat, SB, 5 buttons, high collar, fly front

0

0



POCKETS







# POCKETS / Patch pockets







Suit Made to measure



# INSIDE / With tongue facing



INSIDE / Without tongue facing







# Style options





Code AOO

Sleeves without buttonholes and buttons AOM Sleeves without buttonholes and buttons on

Code