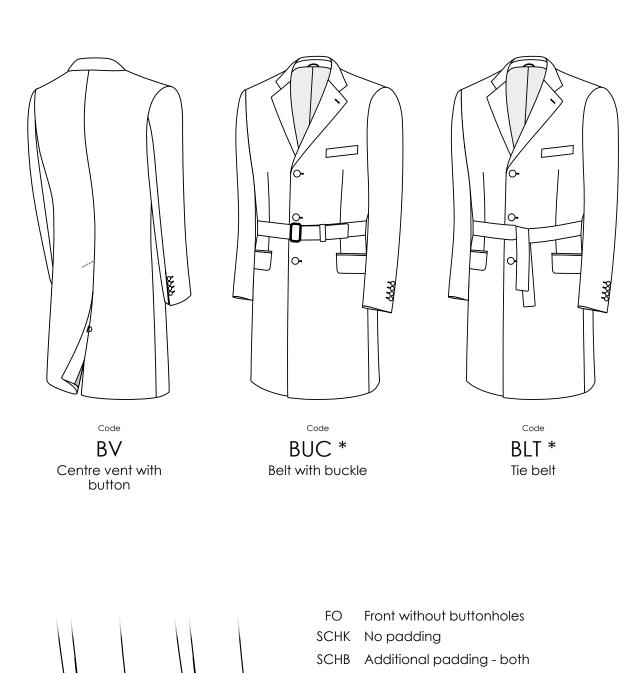

### Further style options

- FO Front without buttonholes
- SV Special embroidery (Transfer file (pdf, jpg) + info about size, positions and colour)

Material options

- Contrast - front button holes \*

2D4 DB, 4 x 2

#### 2D I DB, 6 x 2

Code 2P6 Pea Coat, DB, 6 x 3

**2U6** Ulster, DB, 6 x 3

Code 2R5 Raincoat, SB, 5 buttons, high collar

Code 2ZR5 Raincoat, SB, 5 buttons, high collar, fly front

0

0

POCKETS