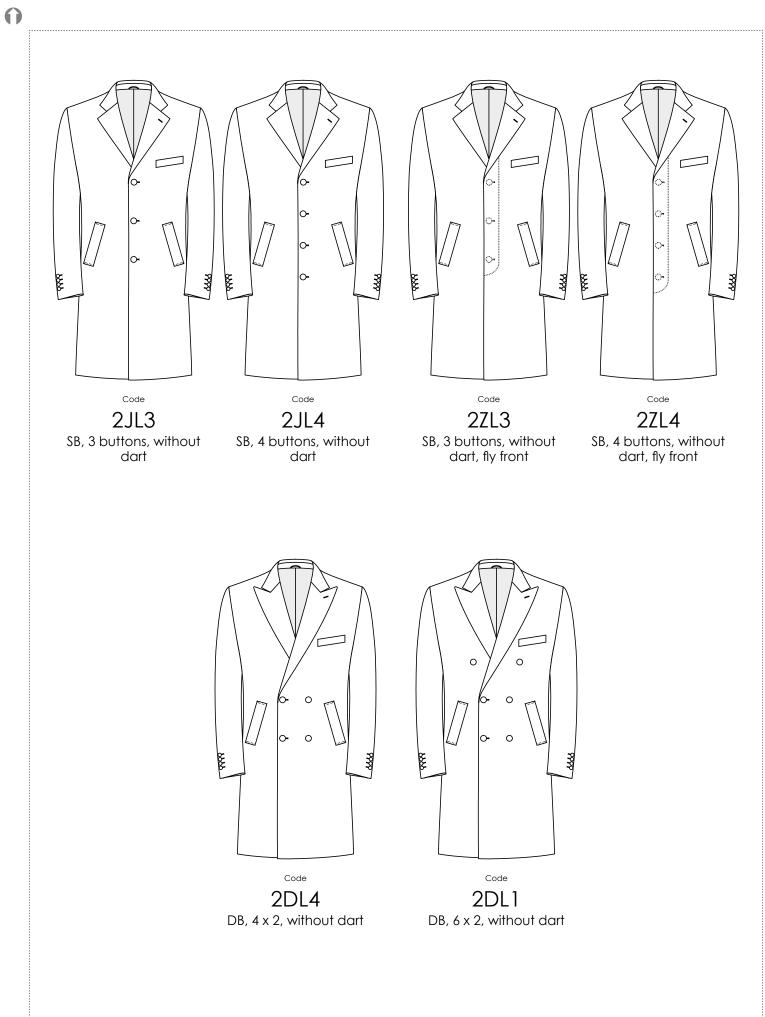

MATERIAL OPTIONS

ALL OPTIONS

| OVERCOAT   | MODEL            |
|------------|------------------|
|            | TYPE             |
|            | BASIC            |
|            | ВАСК             |
|            | POCKETS          |
|            | CUFF             |
|            | INSIDE           |
|            | STITCHING        |
|            | STYLE OPTIONS    |
|            | MATERIAL OPTIONS |
|            |                  |
| DRESS COAT | ALL OPTIONS      |

#### 2D I DB, 6 x 2

Code 2P6 Pea Coat, DB, 6 x 3

**2U6** Ulster, DB, 6 x 3

Code 2R5 Raincoat, SB, 5 buttons, high collar

Code 2ZR5 Raincoat, SB, 5 buttons, high collar, fly front

0

0

POCKETS