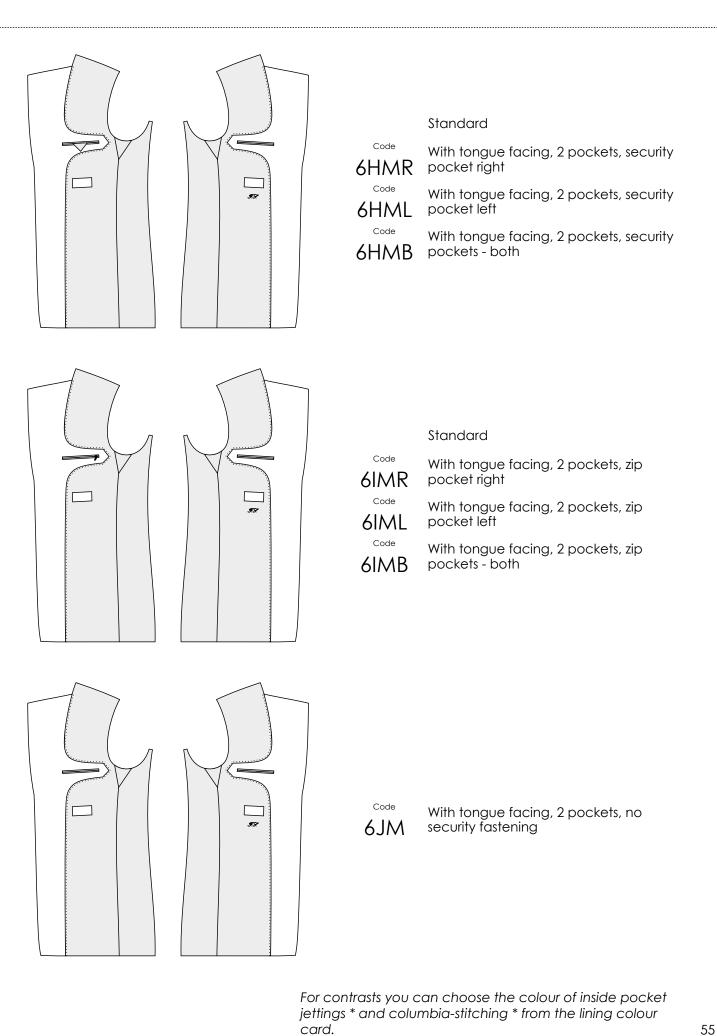

### Standard

6HR <sup>Code</sup> With tongue facing, 4 pockets, security

CodeWith tongue facing, 4 pockets, security6HLclosing - left

6HB Closing - both

### Standard

<sup>Code</sup> With tongue facing, 4 pockets, zipper 6IR closing - right

CodeWith tongue facing, 4 pockets, zipperGILclosing - left

CodeWith tongue facing, 4 pockets, zipper61Bclosing - both

CodeWith tongue facing, 4 pockets, no security6Jfastening

For contrasts you can choose the colour of inside pocket jettings \* and columbia-stitching \* from the lining colour card.

INSIDE / With tongue facing