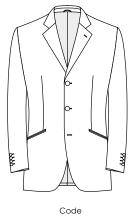

4DD1 Without breast pocket, extra slant flap side pockets

Code

4DD2 Welt breast pocket, extra slant flap side pockets

4FF1 Without breast pocket, extra slant flap side pockets, ticket pocket

4FF2 It breast pocl