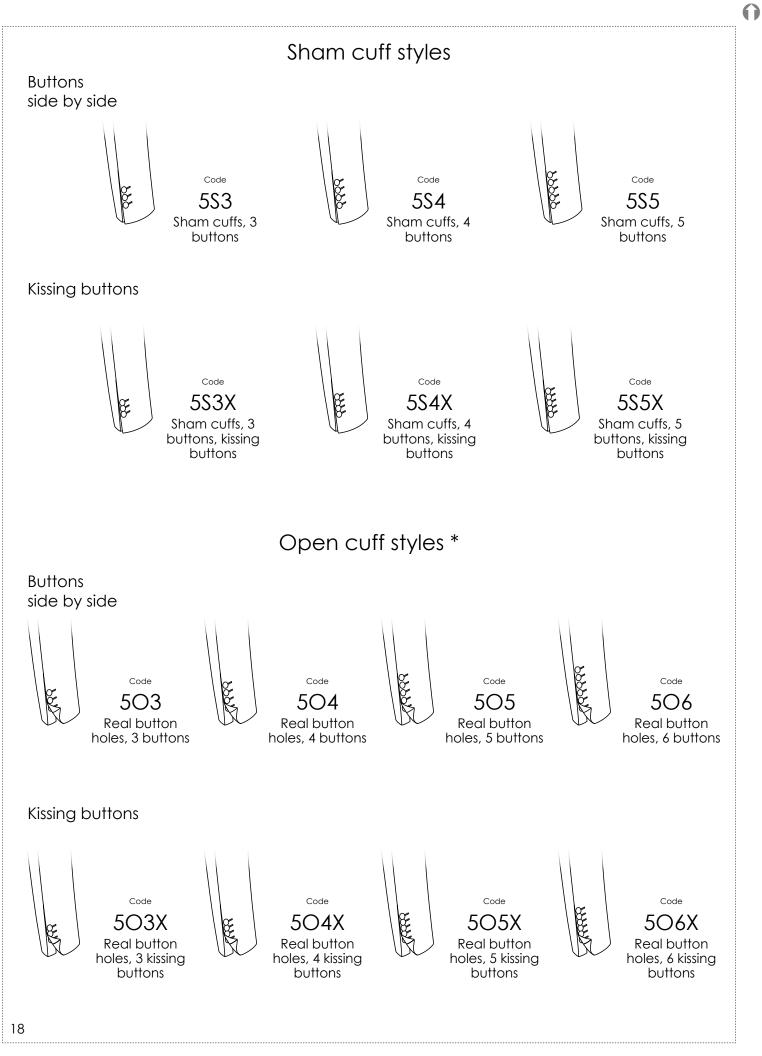

ocket, extra slant side jetted pockets, ticket pocket



POCKETS / Jetted







411 Without breast pocket, shaped flap side pockets with button



4G1 Without pockets



4G2 Welt breast pocket

15







4K1

Without breast pocket, side square bellows pockets with flaps



Code 4K2 Welt breast pocket, side square bellows pockets with flaps



Code 4K5 Patch breast pocket left, side square bellows pockets with flaps



<sup>Code</sup> 4K6

Patch breast pockets left+right, side square bellows pockets w. flaps



4L1

Without breast pocket, side circle bellows pockets with flaps



4L2 Welt breast pocket, side round bellows pockets with flaps



4L7 Patch breast pocket left, side round bellows pockets with flaps



4L8

Patch breast pocket left+right, side circle bellows pockets with flaps



### CUFFS / With vent





## CUFFS / Various



### Standard

6HR <sup>Code</sup> With tongue facing, 4 pockets, security

CodeWith tongue facing, 4 pockets, security6HLclosing - left

6HB Closing - both



### Standard

<sup>Code</sup> With tongue facing, 4 pockets, zipper 6IR closing - right

CodeWith tongue facing, 4 pockets, zipperGILclosing - left

CodeWith tongue facing, 4 pockets, zipper61Bclosing - both



CodeWith tongue facing, 4 pockets, no security6Jfastening

For contrasts you can choose the colour of inside pocket jettings \* and columbia-stitching \* from the lining colour card.

INSIDE / With tongue facing

20



0



#### Standard

6ER Without tongue facing, 4 pockets, security

CodeWithout tongue facing, 4 pockets, security6ELclosing - left

6Code Without tongue facing