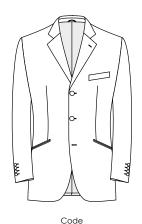

Welt breast pocket, extra slant flap side pockets, ticket pocket

13

4B1

Without breast pocket, side jetted pockets, no flaps

4B2 Welt breast pocket, side jetted pockets, no flaps

4N1 Without breast pocket, side jetted pockets, ticket pocket