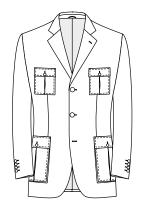

<sup>Code</sup> 4K6

Patch breast pockets left+right, side square bellows pockets w. flaps

4L1

Without breast pocket, side circle bellows pockets with flaps

4L2 Welt breast pocket, side round bellows pockets with flaps