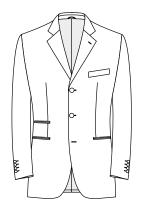

4G1 Without pockets

4G2 Welt breast pocket

15

4K1

Without breast pocket, side square bellows pockets with flaps

Code 4K2 Welt breast pocket, side square bellows pockets with flaps

Code 4K5 Patch breast pocket left, side square bellows pockets with flaps

<sup>Code</sup> 4K6

Patch breast pockets left+right, side square bellows pockets w. flaps

4L1

Without breast pocket, side circle bellows pockets with flaps

4L2 Welt breast pocket, side round bellows pockets with flaps