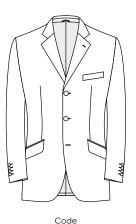

# BASIC

0

SUIT MADE TO MEASURE

4C1 Without breast pocket, flap side pockets

4C2 Welt breast pocket, flap side pockets

4E1 Without breast pocket, flap side pockets, ticket pocket

<sup>Code</sup>

Welt breast pocket, flap side pockets, ticket pocket