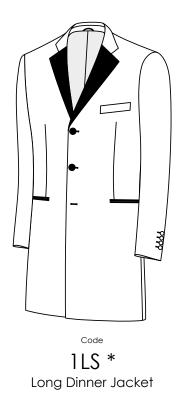

MATERIAL OPTIONS

ALL OPTIONS

| OVERCOAT   | MODEL            |
|------------|------------------|
|            | TYPE             |
|            | BASIC            |
|            | ВАСК             |
|            | POCKETS          |
|            | CUFF             |
|            | INSIDE           |
|            | STITCHING        |
|            | STYLE OPTIONS    |
|            | MATERIAL OPTIONS |
|            |                  |
| DRESS COAT | ALL OPTIONS      |