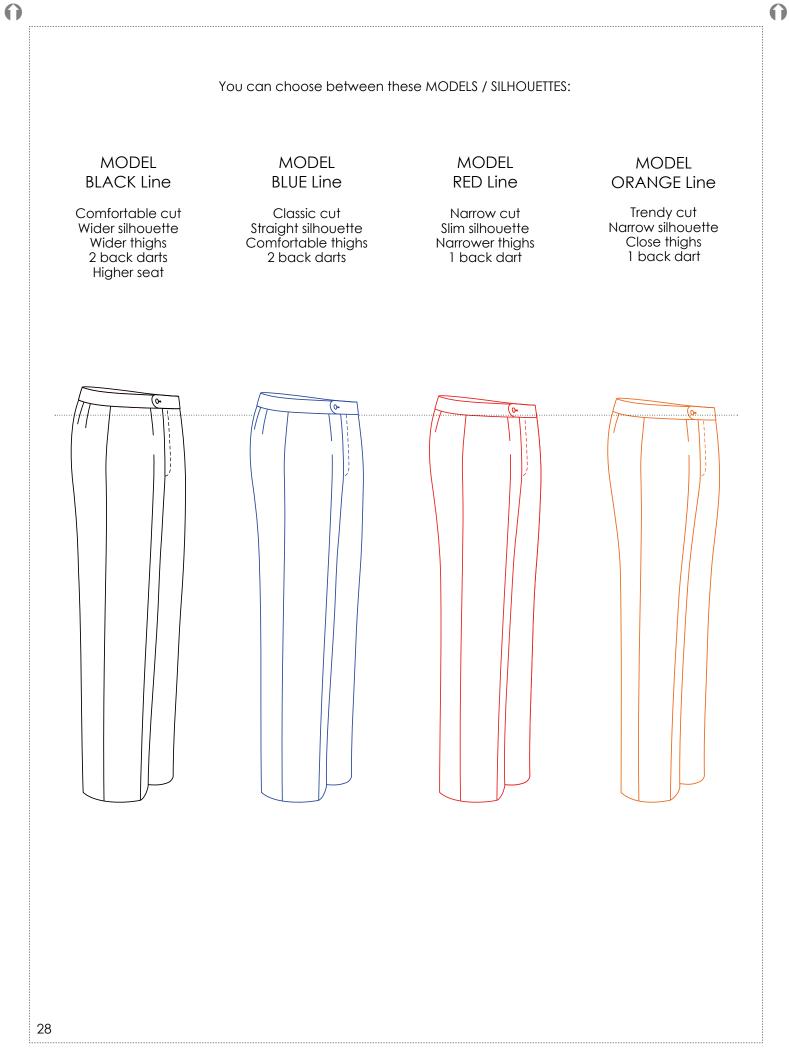

columbia-stitching \* from the lining colour card.

INSIDE / With tongue facing

20



0



#### Standard

6ER Without tongue facing, 4 pockets, security

CodeWithout tongue facing, 4 pockets, security6ELclosing - left

6Code Without tongue facing, 4 pockets, security closing - both



# 

Code

Without tongue facing, 4 pockets, without security fastening

### Standard

- <sup>Code</sup> Without tongue facing, 4 pockets, zipper 6FR closing - right
- CodeWithout tongue facing, 4 pockets, zipper6FLclosing left
- CodeWithout tongue facing, 4 pockets, zipper6FBclosing both

# Dinner jacket inside pockets





Dinner jacket, 2 inside breast pockets, ticket pocket

For technical reasons only available without tongue !



STITCHING







STITCHING





# Style options

0



# Style options







SUİT MADE TO MEASURE





BASIC







WAISTBAND







# HIP POCKETS









#### WAISTBAND

0

|    | 8AA    | Waistband without belt loops, with extension                  |  |
|----|--------|---------------------------------------------------------------|--|
|    | 8AB    | Waistband without belt loops, without extension               |  |
|    | 8BA    | Waistband with 8 belt loops, with extension                   |  |
|    | 8BB    | Waistband with 8 belt loops, without extension                |  |
|    | 8HA    | Waistband with 6 double belt loops, with extension            |  |
|    | 8HB    | Waistband with 6 double belt loops, without extension         |  |
|    | 8IA    | Waistband with 6 wide (3 cm) belt<br>loops, with extension    |  |
|    | 8IB    | Waistband with 6 wid