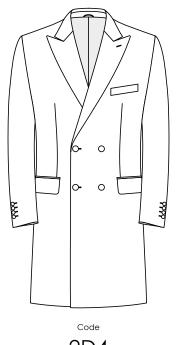

### Further style options

- FO Front without buttonholes
- SV Special embroidery (Transfer file (pdf, jpg) + info about size, positions and colour)

Material options

- Contrast - front button holes \*

2D4 DB, 4 x 2

Code 2D1