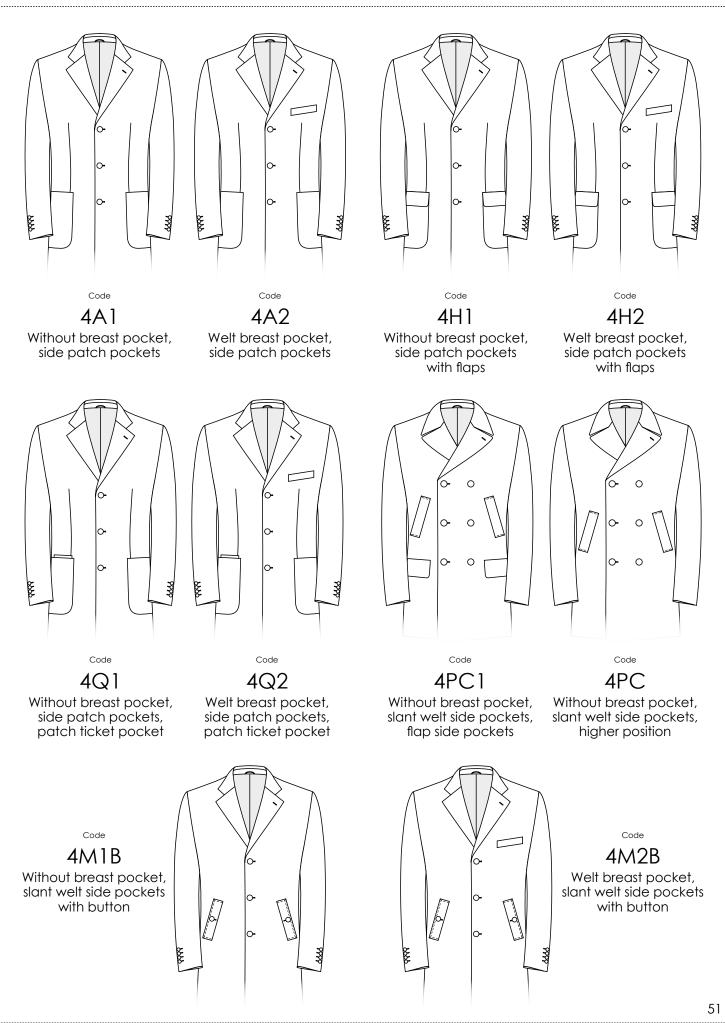

4G1 Without pockets

4G2 Welt breast pocket

15

4K1

Without breast pocket, side square bellows pockets with flaps

Code 4K2 Welt breast pocket, side square bellows pockets with flaps

Code 4K5 Patch breast pocket left, side square bellows pockets with flaps