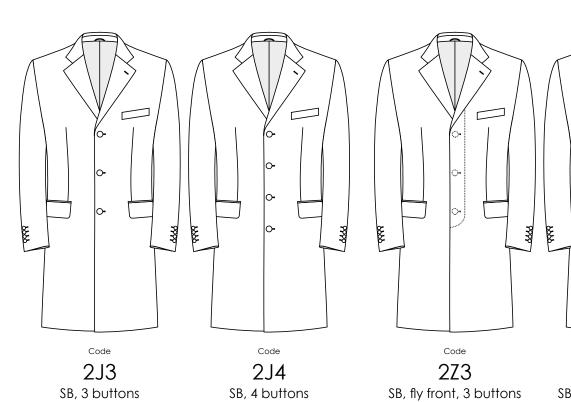

MATERIAL OPTIONS

ALL OPTIONS

| OVERCOAT   | MODEL            |
|------------|------------------|
|            | TYPE             |
|            | BASIC            |
|            | ВАСК             |
|            | POCKETS          |
|            | CUFF             |
|            | INSIDE           |
|            | STITCHING        |
|            | STYLE OPTIONS    |
|            | MATERIAL OPTIONS |
|            |                  |
| DRESS COAT | ALL OPTIONS      |

#### 2D I DB, 6 x 2

Code 2P6 Pea Coat, DB, 6 x 3

**2U6** Ulster, DB, 6 x 3

Code 2R5 Raincoat, SB, 5 buttons, high collar

Code 2ZR5 Raincoat, SB, 5 buttons, high collar, fly front

0

0

POCKETS