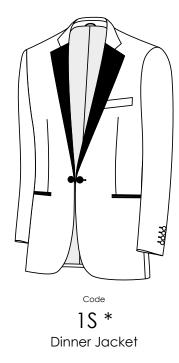

# Dinner jacket inside pockets

Dinner jacket, 2 inside breast pockets, ticket pocket

For technical reasons only available without tongue !

STITCHING

STITCHING