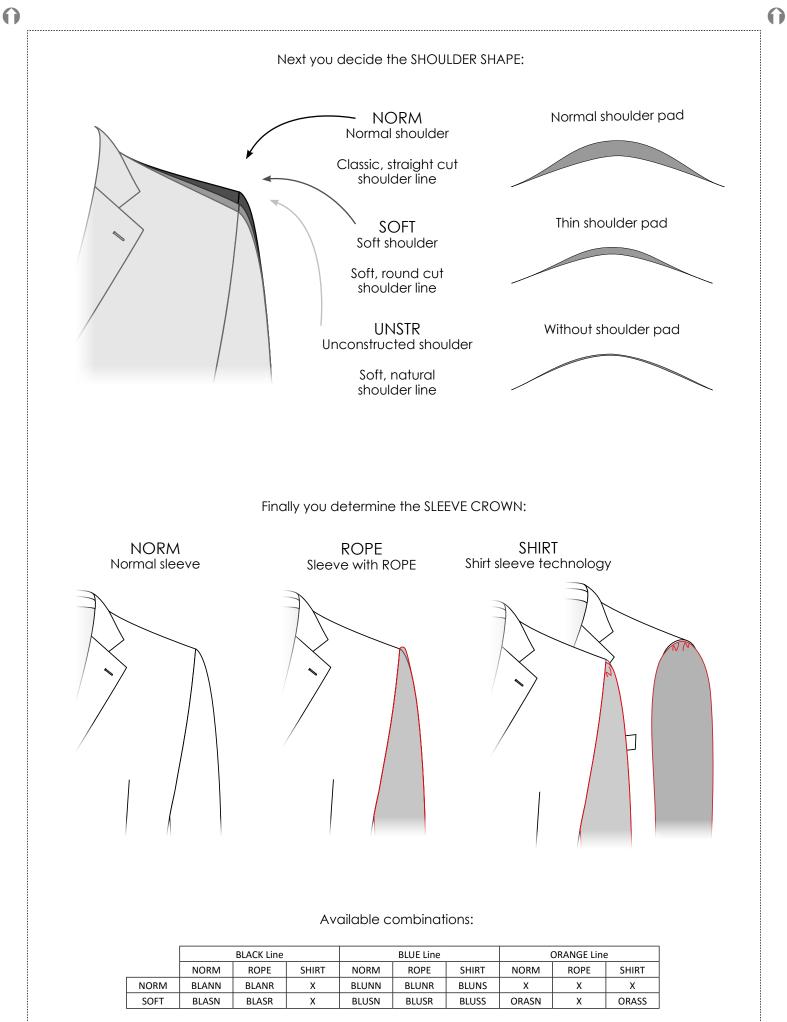

|               |
| WAISTCOAT | MODEL         |
|           | TYPE          |
|           | BASIC         |
|           | ВАСК          |
|           | POCKETS       |
|           | STITCHING     |
|           | STYLE OPTIONS |

MATERIAL OPTIONS

ALL OPTIONS

| OVERCOAT   | MODEL            |
|------------|------------------|
|            | TYPE             |
|            | BASIC            |
|            | ВАСК             |
|            | POCKETS          |
|            | CUFF             |
|            | INSIDE           |
|            | STITCHING        |
|            | STYLE OPTIONS    |
|            | MATERIAL OPTIONS |
|            |                  |
| DRESS COAT | ALL OPTIONS      |

Interactive Content

2

MORNING COAT





Product features



MODEL

SUİT MADE TO MEASURE





1N Normal Jacket





**1**L Long Jacket

Normal length plus 11 cm



Normal length plus 11 cm

\* Labelling for options with surcharge





BASIC



BASIC



BASIC



# BASIC

0

SUIT MADE TO MEASURE









4C1 Without breast pocket, flap side pockets

4C2 Welt breast pocket, flap side pockets



4E1 Without breast pocket, flap side pockets, ticket pocket



<sup>Code</sup>

Welt breast pocket, flap side pockets, ticket pocket



4D1 Without breast pocket,

slant flap side pockets



4D2 Welt breast pocket, slant flap side pockets



4F1

Without breast pocket,

slant flap side pockets,

ticket pocket





Welt breast pocket, slant flap side pockets, slant ticket pocket





4DD1 Without breast pocket, extra slant flap side pockets

Code



4DD2 Welt breast pocket, extra slant flap