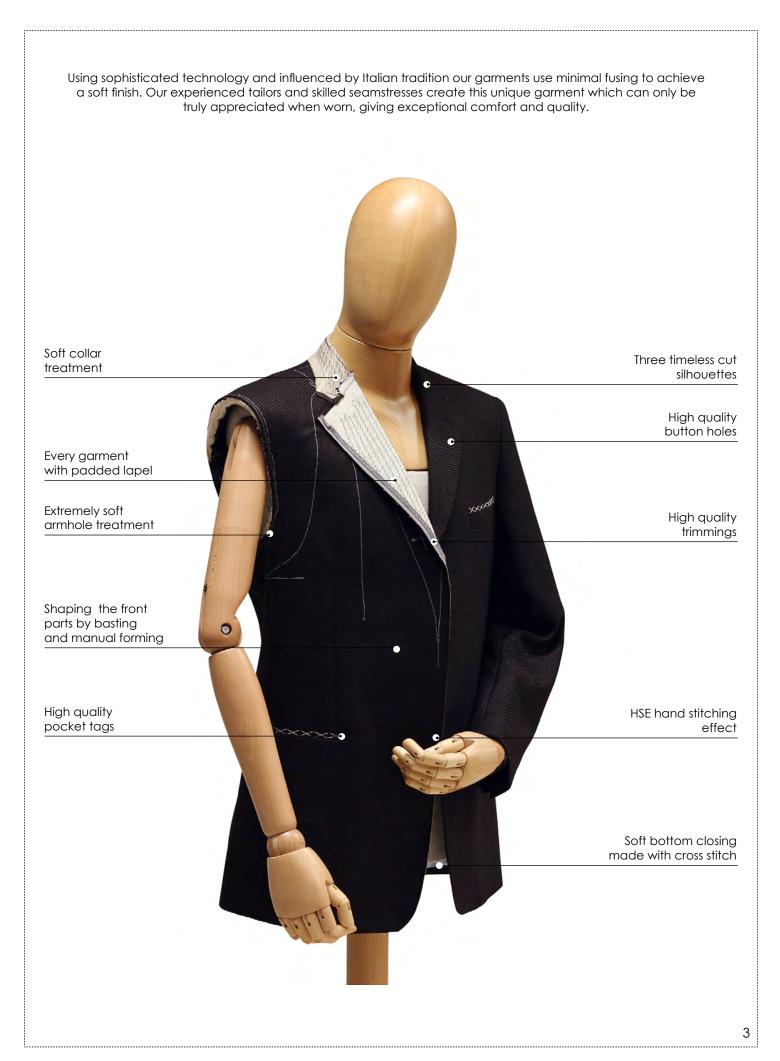

# BASIC

0

SUIT MADE TO MEASURE

4C1 Without breast pocket, flap side pockets

4C2 Welt breast pocket, flap side pockets

4E1 Without breast pocket, flap side pockets, ticket pocket

<sup>Code</sup>

Welt breast pocket, flap side pockets, ticket pocket