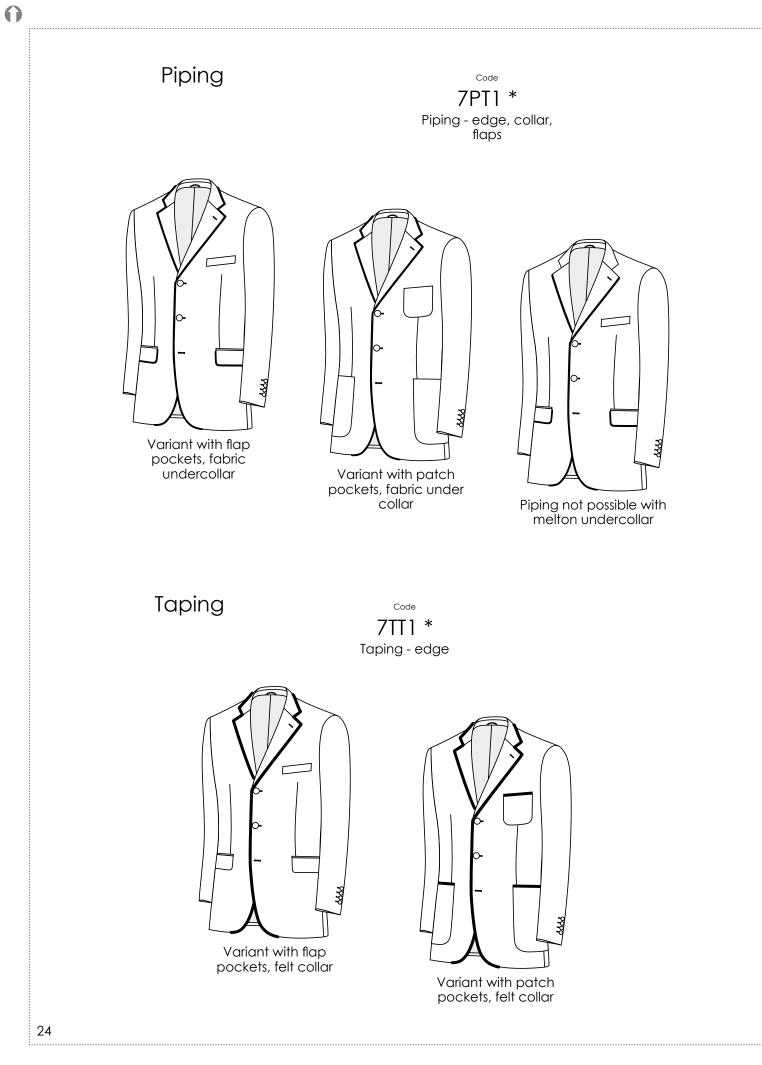

# Dinner jacket inside pockets

Dinner jacket, 2 inside breast pockets, ticket pocket

For technical reasons only available without tongue !

STITCHING

STITCHING