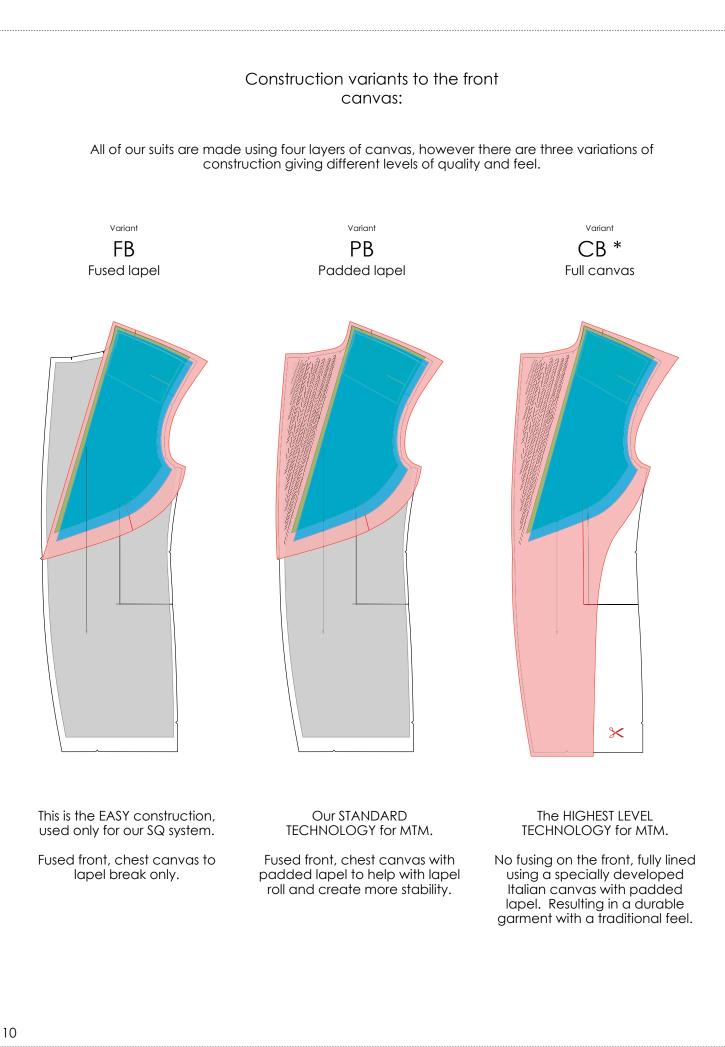

|
|           | STITCHING     |
|           | STYLE OPTIONS |

MATERIAL OPTIONS

ALL OPTIONS

| OVERCOAT   | MODEL            |
|------------|------------------|
|            | TYPE             |
|            | BASIC            |
|            | ВАСК             |
|            | POCKETS          |
|            | CUFF             |
|            | INSIDE           |
|            | STITCHING        |
|            | STYLE OPTIONS    |
|            | MATERIAL OPTIONS |
|            |                  |
| DRESS COAT | ALL OPTIONS      |

Interactive Content

2

MORNING COAT





Product features



MODEL

SUİT MADE TO MEASURE





1N Normal Jacket





**1**L Long Jacket

Normal length plus 11 cm



Normal length plus 11 cm

\* Labelling for options with surcharge





BASIC



BASIC



BASIC



# BASIC

0

SUIT MADE TO MEASURE









4C1 Without breast pocket, flap side pockets

4C2 Welt breast pocket, flap side pockets



4E1 Without breast pocket, flap side pockets, ticket pocket



<sup>Code</sup>

Welt breast pocket, flap side pockets, ticket pocket



4D1 Without breast pocket,

slant flap side pockets



4D2 Welt breast pocket, slant flap side pockets



4F1

Without breast pocket,

slant flap side pockets,

ticket pocket





Welt breast pocket, slant flap side pockets, slant ticket pocket





4DD1 Without breast pocket, extra slant flap side pockets

Code



4DD2 Welt breast pocket, extra slant flap side pockets



4FF1 Without breast pocket, extra slant flap side pockets, ticket pocket



4FF2 It breast pocl

Welt breast pocket, extra slant flap side pockets, ticket