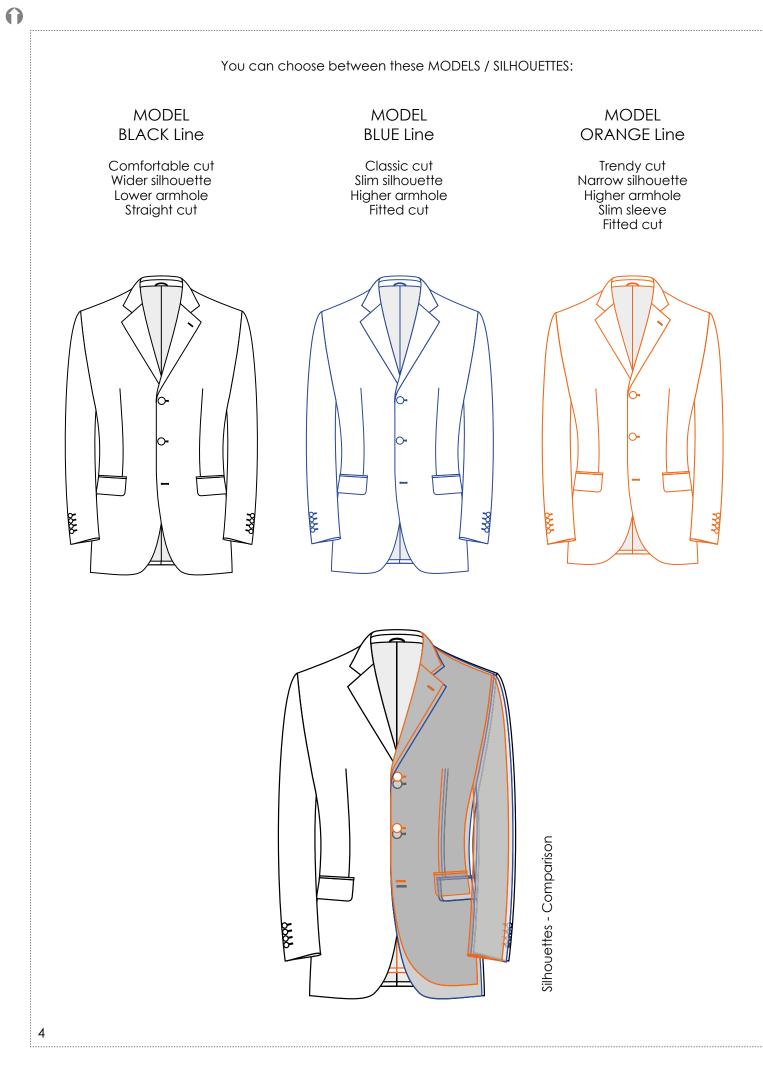

-------|---------------|
|           |               |
| WAISTCOAT | MODEL         |
|           | TYPE          |
|           | BASIC         |
|           | ВАСК          |
|           | POCKETS       |
|           | STITCHING     |
|           | STYLE OPTIONS |

MATERIAL OPTIONS

ALL OPTIONS

| OVERCOAT   | MODEL            |
|------------|------------------|
|            | TYPE             |
|            | BASIC            |
|            | ВАСК             |
|            | POCKETS          |
|            | CUFF             |
|            | INSIDE           |
|            | STITCHING        |
|            | STYLE OPTIONS    |
|            | MATERIAL OPTIONS |
|            |                  |
| DRESS COAT | ALL OPTIONS      |

Interactive Content

2

MORNING COAT





Product features



MODEL

SUİT MADE TO MEASURE





1N Normal Jacket





**1**L Long Jacket

Normal length plus 11 cm



Normal length plus 11 cm

\* Labelling for options with surcharge





BASIC



BASIC



BASIC



# BASIC

0

SUIT MADE TO MEASURE









4C1 Without breast pocket, flap side pockets

4C2 Welt breast pocket, flap side pockets



4E1 Without breast pocket, flap side pockets, ticket pocket



<sup>Code</sup>

Welt breast pocket, flap side pockets, ticket pocket



4D1 Without breast pocket,

slant flap side pockets



4D2 Welt breast pocket, slant flap side pockets



4F1

Without breast pocket,

slant flap side pockets,

ticket pocket





Welt breast pocket, slant flap side pockets, slant ticket pocket





4DD1 Without breast pocket, extra slant flap side pockets

Code



4DD2 Welt b