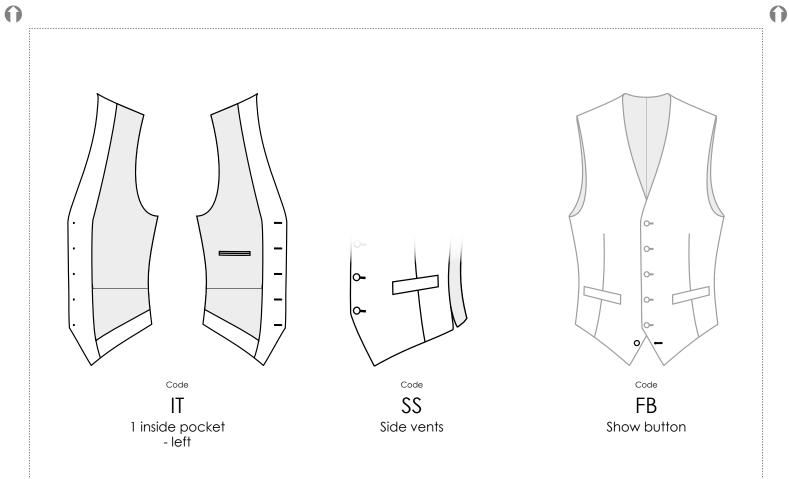

# TYPE

We offer two styles of waistcoat:

With full front seam (not available for portly sizes)

39

0

Suit Made to measure

Watch chain buttonhole. Between 2nd and 3rd but.hole from bottom

44