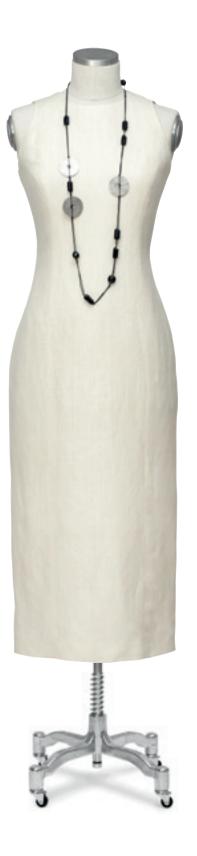

# SHIFT DRESS

Creme Shift Dress Barth & Könenkamp, Silk BK0012, American armhole Code F0006, Crew Neck Code B01

Top and Skirt Fantasy Fabric