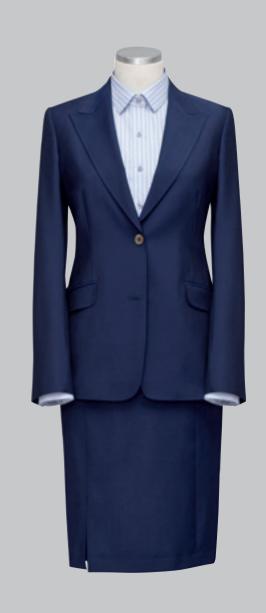

### BLUE

Costume Wool Satin Tessuti EB0010

Jacket Double Breasted 2x1 Code A07

Top ... coming soon ...