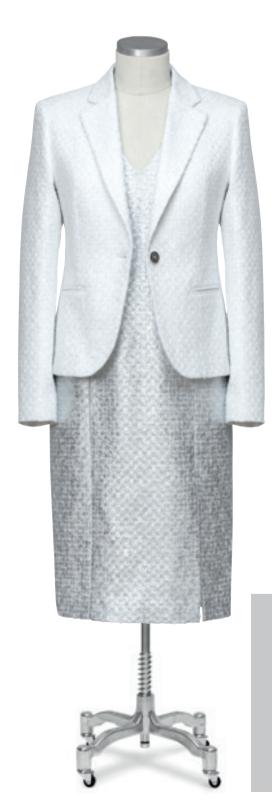

White Jacket Philea Textiles TD0001, back side

Silver Shift Dress Philea Textiles TD0001, face side, Sleeveless Code F00, V-Neck Code B02