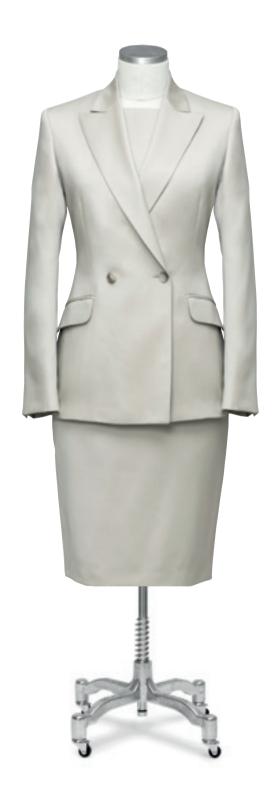

White Jacket Philea Textiles TD0001, back side

Silver Shift Dress Philea Textiles TD0001, face side, Sleeveless Code F00, V-Neck Code B02