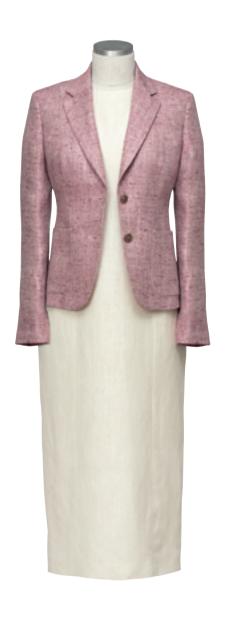

### BLUE

Costume Wool Satin Tessuti EB0010

Jacket Double Breasted 2x1 Code A07

Top ... coming soon ...