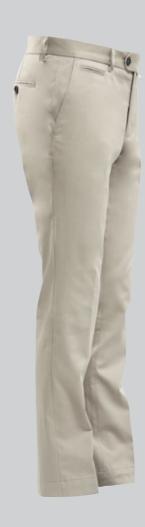

#### Chino

Benefiting from our new ORANGE block, these trousers have a slim look and comfortable fit. With a variety of clever styling options and nice details the trousers always look great.

The Classic

Our newly developed block offers a modern cut, comfortable to wear and slim in silhouette.

Suitable for every occasion and a great match to our casual jacket.